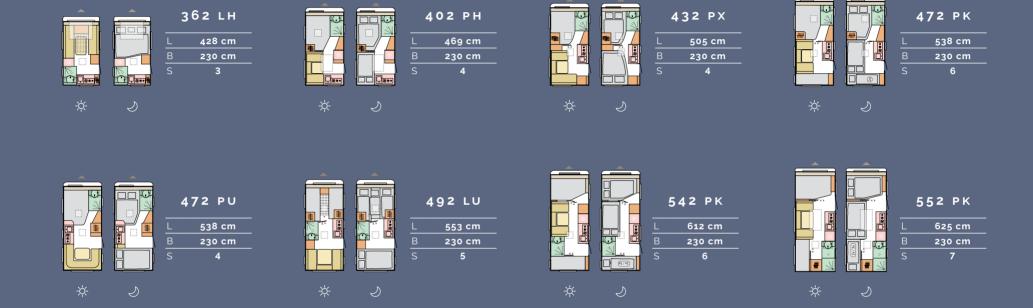

### AVIVA

| • | 472 PK |
|---|--------|
| L | 528 cm |
| В | 230 cm |
| S | 6      |
|   |        |

| 563 PT |        |  |
|--------|--------|--|
| L      | 645 cm |  |
| В      | 245 cm |  |
| S      | 6/7    |  |
|        |        |  |
|        |        |  |