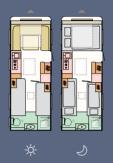

#### KISSEN OPTIONAL

**BEIGE EUPHONY** 

DECKE OPTIONAL

100 % MERINO WOLLE

PASTEL BLOOMS

**GRACEFUL FROST** 

Grundrisse Eine Auswahl an Grundrissen, von denen einer bestimmt auch zu Ihnen passt!

| 663 HT |        |  |
|--------|--------|--|
| L      | 735 cm |  |
| В      | 246 cm |  |
| S      | 4/5    |  |
|        |        |  |

|   | 663 PT |  |  |
|---|--------|--|--|
| L | 735 cm |  |  |
| В | 246 cm |  |  |
| S | 6/7    |  |  |
|   |        |  |  |

|   | 763 UK |  |  |
|---|--------|--|--|
| L | 833 cm |  |  |
| В | 246 cm |  |  |
| S | 8/9    |  |  |
|   |        |  |  |

| g | 903 HT |  |  |
|---|--------|--|--|
| L | 964 cm |  |  |
| В | 246 cm |  |  |
| S | 5/8    |  |  |
|   |        |  |  |