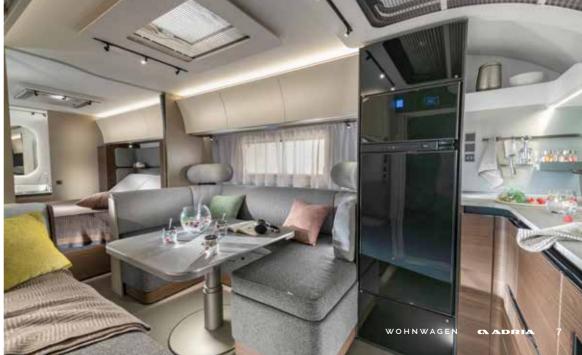

## Mit allen Sinnen erleben.

Unterwegs zuhause sein und sich rundum wohlfühlen. Dafür sind unsere Wohnwagen gemacht.

Der ALPINA sorgt mit seiner ausgewogenen Mischung aus zeitlosem und modernem Design sowie seinem stilvollen, komfortablen und offenen Wohnraumkonzept für ein **Wohngefühl wie zuhause**.

- | WOHNEN IM ATRIUM-STIL MIT EXTRAGROSSEM 'IN-LINE' PANORAMAFENSTER BEI DEN MEISTEN GRUNDRISSEN
- SOUNDSYSTEM MIT BLUETOOTH®-VERSTÄRKER
- KOMFORTABLE **TEMPERATURREGELUNG** MIT ALDE WARMWASSER HEIZUNG UND ALDE FUSSBODENHEIZUNG
- ORGANISIERTER **STAURAUM** ÜBERALL

#### Frleben Sie moderne Wohnräume.

Viel Platz und ein bequemes Sofa mit eleganten Kopfstützen erwarten Sie im Wohnzimmer. Das Sofa lässt sich unkompliziert zu einem zusätzlichen Bett umbauen.

Elegante und funktionale **Küche** mit solider Arbeitsplatte, integriertem Kochfeld und Spüle, konkaven Schränken, Schubladen mit großem Fassungsvermögen und hochwertigen Geräten.

Alles ist genau dort, wo es sein soll. Perfekt für die Zubereitung von Speisen und Getränken für ein gemütliches Beisammensein!

- GROSSES 'IN-LINE' PANORAMAFENSTER BEI DEN MEISTEN GRUNDRISSEN
- DINETTE MIT KOMFORTABLEN SITZGELEGENHEITEN
- | ELEGANTE, MULTIFUNKTIONALE KOPFSTÜTZKISSEN
- EXKLUSIVER LOUNGE SESSEL OPTIONAL & GRUNDRISSABHÄNGIG
- ELEGANTE KONKAVE DACHHÄNGESCHRÄNKE MIT GROSSEM FASSUNGSVERMÖGEN
- GROSSZÜGIGE ARBEITSFLÄCHE MIT HOLZSCHNEIDEBRETT
- I INTEGRIERTE SPÜLE UND **HERD MIT DREI KOCHFELDERN**
- ORGANISIERTER ARBEITSBEREICH UND STAURAUM
- HOCHWERTIGE GERÄTE
- BACKOFEN SERIENMÄSSIG