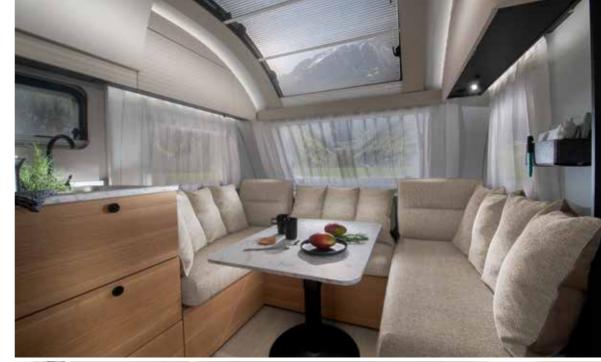

#### Frleben Sie moderne Wohnräume.

Viel Platz und ein bequemes Sofa mit eleganten Kopfstützen erwarten Sie im Wohnzimmer. Das Sofa lässt sich unkompliziert zu einem zusätzlichen Bett umbauen.

Elegante und funktionale **Küche** mit solider Arbeitsplatte, integriertem Kochfeld und Spüle, konkaven Schränken, Schubladen mit großem Fassungsvermögen und hochwertigen Geräten.

Entdecken Sie Wohnkomfort auf moderne Art.

Das großzügige **Wohnbereich** empfängt Sie mit einem bequemen Sofa, das teilweise über verstellbare Rückenlehnen verfügt – für optimalen Halt und entspannte Stunden. Der Tisch ist flexibel einstellbar und ermöglicht einen unkomplizierten Umbau des Dinette-Bereichs in einen zusätzlichen Schlafbereich.