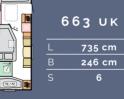

|   | 663 PT |  |  |
|---|--------|--|--|
| L | 735 cm |  |  |
| В | 246 cm |  |  |
| S | 6/7    |  |  |
|   |        |  |  |

|   | 763 UK |  |  |
|---|--------|--|--|
| L | 833 cm |  |  |
| В | 246 cm |  |  |
| S | 8/9    |  |  |
|   |        |  |  |