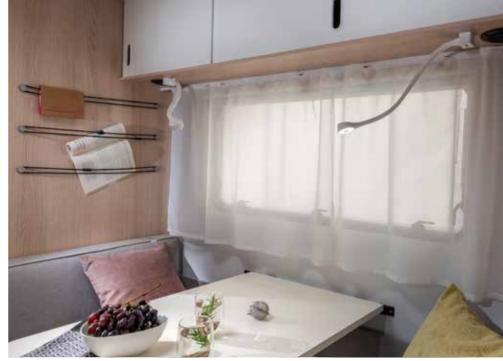

#### Frleben Sie moderne Wohnräume.

Viel Platz und ein bequemes Sofa mit eleganten Kopfstützen erwarten Sie im Wohnzimmer. Das Sofa lässt sich unkompliziert zu einem zusätzlichen Bett umbauen.

Elegante und funktionale **Küche** mit solider Arbeitsplatte, integriertem Kochfeld und Spüle, konkaven Schränken, Schubladen mit großem Fassungsvermögen und hochwertigen Geräten.

Alles ist genau dort, wo es sein soll. Perfekt für die Zubereitung von Speisen und Getränken für ein gemütliches Beisammensein!

- GROSSES 'IN-LINE' PANORAMAFENSTER BEI DEN MEISTEN GRUNDRISSEN
- DINETTE MIT KOMFORTABLEN SITZGELEGENHEITEN
- | ELEGANTE, MULTIFUNKTIONALE KOPFSTÜTZKISSEN
- EXKLUSIVER LOUNGE SESSEL OPTIONAL & GRUNDRISSABHÄNGIG
- ELEGANTE KONKAVE DACHHÄNGESCHRÄNKE MIT GROSSEM FASSUNGSVERMÖGEN
- GROSSZÜGIGE ARBEITSFLÄCHE MIT HOLZSCHNEIDEBRETT
- I INTEGRIERTE SPÜLE UND **HERD MIT DREI KOCHFELDERN**
- ORGANISIERTER ARBEITSBEREICH UND STAURAUM
- HOCHWERTIGE GERÄTE
- BACKOFEN SERIENMÄSSIG