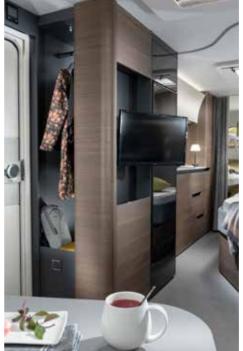

#### ORGANISATION

Hervorragend organisierter Stauraum mit großen Schränken, Garderoben und innovativen Lösungen in allen Wohnräumen.

#### MULTIMEDIA

Durchdachte Lösungen mit einem modernen, benutzerfreundlichen digitalen Bedienfeld und einer Reihe von Multimedialösungen, darunter ein hochwertiges Soundsystem mit Bluetooth®-Verstärker und versteckten Lautsprechern, TV-Anschluss und -Halterung sowie mehrere USB-Anschlüsse.

#### MULTIMEDIA

Modernes, benutzerfreundliches Digital-Bedienpanel; TV Anschluss und TV Halterung sowie mehrere USB Anschlüsse. Optional mit Bluetooth®-Soundsystem, versteckten Lautsprechern und Subwoofer.