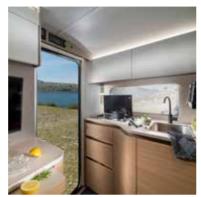

#### Frleben Sie moderne Wohnräume.

Viel Platz und ein bequemes Sofa mit eleganten Kopfstützen erwarten Sie im Wohnzimmer. Das Sofa lässt sich unkompliziert zu einem zusätzlichen Bett umbauen.

Elegante und funktionale **Küche** mit solider Arbeitsplatte, integriertem Kochfeld und Spüle, konkaven Schränken, Schubladen mit großem Fassungsvermögen und hochwertigen Geräten.

Alles ist genau dort, wo es sein soll. Perfekt für die Zubereitung von Speisen und Getränken für ein gemütliches Beisammensein!

- GROSSES 'IN-LINE' PANORAMAFENSTER BEI DEN MEISTEN GRUNDRISSEN
- DINETTE MIT KOMFORTABLEN SITZGELEGENHEITEN
- | ELEGANTE, MULTIFUNKTIONALE KOPFSTÜTZKISSEN
- EXKLUSIVER LOUNGE SESSEL OPTIONAL & GRUNDRISSABHÄNGIG
- ELEGANTE KONKAVE DACHHÄNGESCHRÄNKE MIT GROSSEM FASSUNGSVERMÖGEN
- GROSSZÜGIGE ARBEITSFLÄCHE MIT HOLZSCHNEIDEBRETT
- I INTEGRIERTE SPÜLE UND **HERD MIT DREI KOCHFELDERN**
- ORGANISIERTER ARBEITSBEREICH UND STAURAUM
- HOCHWERTIGE GERÄTE
- BACKOFEN SERIENMÄSSIG