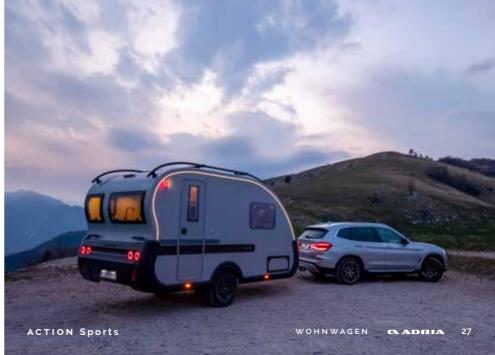

#### **ACTION Sports**

ACTION Sports mit hellgrauer Außenfarbe, sportlichen Grafikelementen und Applikationen in Graphit-Grau.

Setzen Sie auf den sportlichen Offroad Look, mit integrierter Dachreling und schwarzen Griffen. Erhöhtes, semi offroad AL-KO-Fahrgestell und Big Foot Stützfüße. Robuste 15"-Räder (schwarze 15" Leichtmetallräder optional).

#### **ACTION Sports**