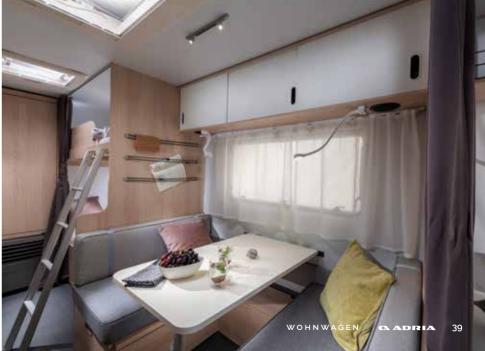

#### Frleben Sie moderne Wohnräume.

Viel Platz und ein bequemes Sofa mit eleganten Kopfstützen erwarten Sie im Wohnzimmer. Das Sofa lässt sich unkompliziert zu einem zusätzlichen Bett umbauen.

Elegante und funktionale **Küche** mit solider Arbeitsplatte, integriertem Kochfeld und Spüle, konkaven Schränken, Schubladen mit großem Fassungsvermögen und hochwertigen Geräten.

Alles ist genau dort, wo es sein soll. Perfekt für die Zubereitung von Speisen und Getränken für ein gemütliches Beisammensein!

- GROSSES 'IN-LINE' PANORAMAFENSTER BEI DEN MEISTEN GRUNDRISSEN
- DINETTE MIT KOMFORTABLEN SITZGELEGENHEITEN
- | ELEGANTE, MULTIFUNKTIONALE KOPFSTÜTZKISSEN
- EXKLUSIVER LOUNGE SESSEL OPTIONAL & GRUNDRISSABHÄNGIG
- ELEGANTE KONKAVE DACHHÄNGESCHRÄNKE MIT GROSSEM FASSUNGSVERMÖGEN
- GROSSZÜGIGE ARBEITSFLÄCHE MIT HOLZSCHNEIDEBRETT
- I INTEGRIERTE SPÜLE UND **HERD MIT DREI KOCHFELDERN**
- ORGANISIERTER ARBEITSBEREICH UND STAURAUM
- HOCHWERTIGE GERÄTE
- BACKOFEN SERIENMÄSSIG

Entdecken Sie Wohnkomfort auf moderne Art.

Das großzügige **Wohnbereich** empfängt Sie mit einem bequemen Sofa, das teilweise über verstellbare Rückenlehnen verfügt – für optimalen Halt und entspannte Stunden. Der Tisch ist flexibel einstellbar und ermöglicht einen unkomplizierten Umbau des Dinette-Bereichs in einen zusätzlichen Schlafbereich.