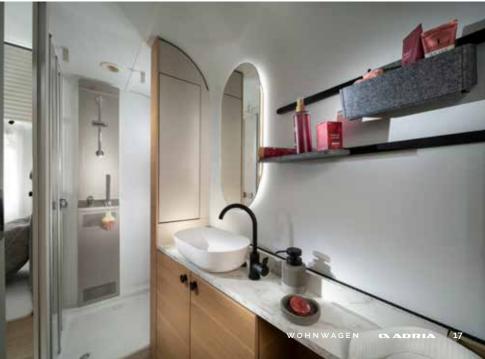

Großzügiges **Badezimmer**, das auf Platz und Komfort ausgelegt ist. Elegantes Design für ein großes Raumgefühl. Gleichzeitig funktional ausgestattet mit Dusche, Toilette, Waschbecken, Spiegel und Stauraum. Praktische Beleuchtung und Belüftung.

- BETTEN IN VERSCHIEDENEN FORMATEN
- QUALITATIV HOCHWERTIGE FEDERKERN-MATRATZEN
- ORGANISIERTE UND ELEGANTE **STAURAUMLÖSUNGEN**
- EINSTELLBARES LICHTAMBIENTE
- GRUNDRISSE MIT ETAGENBETTEN
- GROSSES WASCHBECKEN UND SPIEGEL
- ALDE-TOWER FÜR WÄRME UND KOMFORT
- STAURAUM FÜR KULTURSACHEN UND KLEINERE GEGENSTÄNDE
- | **ELEGANTE BELEUCHTUNG** FÜR ANGENEHMES AMBIENTE