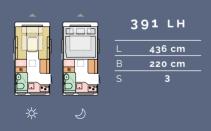

### Grundrisse

Eine Auswahl an Grundrissen, von denen einer bestimmt auch zu Ihnen passt!

L = Länge | B = Breite | S = Schlafplätze

\* Da sich die Wohnwagen dieser Baureihe zum Zeitpunkt der Katalogerstellung im Homologationsprozess befanden, sind alle Angaben vorläufig und können geringfügigen Änderungen unterliegen. Bitte wenden Sie sich an Ihren ADRIA Händler für technische Spezifikationen und Details.

Multifunktionaler **Wohnraum** mit bequemer Sitzgruppe.
Unkomplizierter Bettumbau in verschiedenen Größen <sup>391 LH</sup> mit Schlafplätzen für 2 bis 3 Personen. Je nach Bettgröße lässt sich weiterhin der Sitzbereich nutzen.

- BEQUEME SOFA-SITZGRUPPE
- PRAKTISCHES SCHIEBESYSTEM, FÜR DEN UNKOMPLIZIERTEN UMBAU ZUM BETT 391 LH
- VERSTELLBARE LESELEUCHTEN
- MEHRERE STECKDOSEN UND USB ANSCHLÜSSE
- SCHIEBETÜR UND SCHWENKWAND FÜR OPTIMALE RAUMNUTZUNG
- | GROSSES WASCHBECKEN MIT SCHWARZER ARMATUR
- DURCHDACHTES LICHTSYSTEM UND STAURAUM
- AUSSENDUSCHE