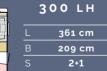

### AVIVA LITE

414 cm

209 cm

| 3 | 60 DK  |
|---|--------|
| L | 414 cm |
| В | 209 cm |
|   | 4      |

6/7