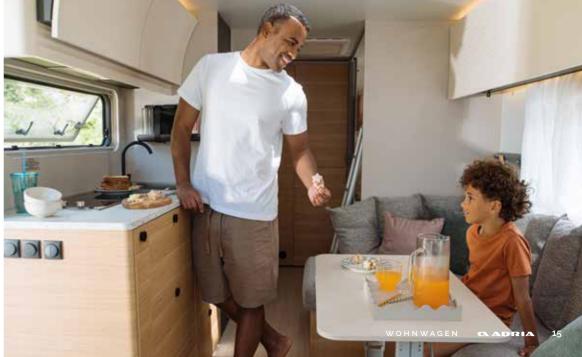

Stilvoll gestaltete **Küche** mit robuster Arbeitsfläche in eleganter Marmoroptik, Kochfeld, Spüle, praktischen Schubladen mit Push-Lock-Verschluss und hochwertigen Geräte mit edlen schwarzen Akzenten.

Alles ist genau da, wo es sein soll. Perfekt für das Zubereiten von Mahlzeiten und Getränken für ein gemütliches Beisammensein!

- MODERNES MÖBELDESIGN UND KLARE LINIENFÜHRUNG
- OBERSCHRÄNKE UND STAURAUM
- SITZGRUPPE MIT TEILWEISE EINSTELLBAREN RÜCKENLEHNEN FÜR OPTIMALEN KOMFORT
- VERSTELLBARER TISCH MIT TISCHPLATTE IN MARMOROPTIK
- KÜCHE MIT KOCHFELD UND SPÜLE
- KOMPRESSOR-KÜHLSCHRANK (150 L)
- SCHWARZE AKZENT-DETAILS
- BACKOFEN OPTIONAL, GRUNDRISSABHÄNGIG