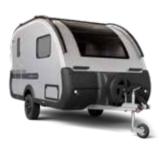

### ALPINA

UNSERE PREMIUM WOHNWAGEN, DESIGNT FÜR PERFORMANCE UND DEN GANZJÄHRIGEN EINSATZ.

UNVERWECHSELBARE AERODYNAMISCHE ADRIA SILHOUETTE, EXTRAGROSSES PANORAMAFENSTER BEI DEN MEISTEN GRUNDRISSEN UND OFFENES, STILVOLLES UND KOMFORTABLES WOHNRAUMKONZEPT.

Designed for performance.

## Design, Performance und Komfort.

**Exklusives ADRIA Design:** Für Stil, Performance, Funktionalität und Komfort.

Mit aerodynamischem Profil und **charakteristischen ADRIA Merkmalen** für eine effizientere Fahrt.

- AUSSENDESIGN DER NEUEN GENERATION, AERODYNAMISCH UND ELEGANT
- AUSSENHAUT WÄNDE, DACH UND BODEN: GFK
- LUFTDIFFUSOREN FÜR MEHR EFFIZIENZ BEIM ZIEHEN DES WOHNWAGENS
- HECKWANDGESTALTUNG MIT VOLL-LED-MULTIFUNKTIONSRÜCKLEUCHTEN
- HOCHLEISTUNGS-CHASSIS FÜR EINE EINFACHERE UND SICHERERE FAHRT
- | 'IN-LINE' PANORAMAFENSTER BEI DEN MEISTEN GRUNDRISSEN

- ANTISCHLINGERKUPPLUNG
- BREITE EINGANGSTÜR UND FLACHE FENSTER MIT DOPPEL-ACRYLGLASSCHEIBE
- METALLGRIFFE ZUM LEICHTEN MANÖVRIEREN
- VORZELTBELEUCHTUNG FÜR MEHR KOMFORT
- GROSSVOLUMIGER STAURAUM
- LED SILHOUETTENBELEUCHTUNG OPTIONAL
- 15' ADRIA LEICHTMETALLRÄDER OPTIONAL