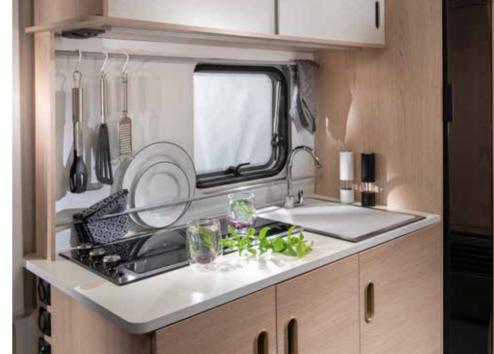

Stilvoll gestaltete **Küche** mit robuster Arbeitsfläche in eleganter Marmoroptik, Kochfeld, Spüle, praktischen Schubladen mit Push-Lock-Verschluss und hochwertigen Geräte mit edlen schwarzen Akzenten.

Alles ist genau da, wo es sein soll. Perfekt für das Zubereiten von Mahlzeiten und Getränken für ein gemütliches Beisammensein!

- MODERNES MÖBELDESIGN UND KLARE LINIENFÜHRUNG
- OBERSCHRÄNKE UND STAURAUM
- SITZGRUPPE MIT TEILWEISE EINSTELLBAREN RÜCKENLEHNEN FÜR OPTIMALEN KOMFORT
- VERSTELLBARER TISCH MIT TISCHPLATTE IN MARMOROPTIK
- KÜCHE MIT KOCHFELD UND SPÜLE
- KOMPRESSOR-KÜHLSCHRANK (150 L)
- SCHWARZE AKZENT-DETAILS
- BACKOFEN OPTIONAL, GRUNDRISSABHÄNGIG