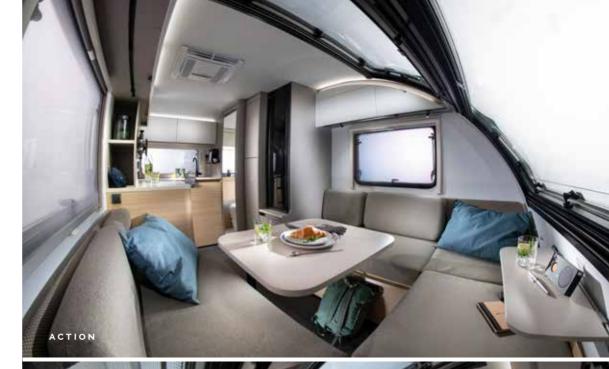

### ACTION

SETZT NEUE MASSSTÄBE DAFÜR, WAS IN EINEM KOMPAKTEN WOHNWAGEN MÖGLICH IST. DIE IKONISCHE FORM WURDE MODERNISIERT UND BLEIBT TROTZDEM UNVERKENNBAR. INNEN ERWARTET SIE EINE VÖLLIG NEUE WELT: BIS INS DETAIL DURCHDACHTES DESIGN UND CLEVERE RAUMNUTZUNG BIETEN MEHR KOMFORT UND FLEXIBLE WOHNLÖSUNGEN, DIE LUST AUF ABENTEUER MACHEN.

## Mit allen Sinnen erleben.

Genießen Sie flexibles, praktisches und komfortables Wohnen in diesen kompakten Wohnwagen. Neu, aber mit der gleichen DNA wie das beliebte Original.

Der ikonische ACTION wurde komplett neu gestaltet: in zwei eigenständigen Kategorien mit vertrauter, aber neu interpretierter Form und einem Innenraum, der dank cleverer Raumlösung viel größer wirkt, als es von außen den Anschein hat.

- DOPPELTES PANORAMAFENSTER FÜR MEHR TAGESLICHT UND EIN GROSSES RAUMGEFÜHL
- WANDMONTIERTER ABLAGETISCH UND FREISTEHENDER
  TISCH. AN DER SITZBANK MONTIERTER, DREH-UND
  HERAUSNEHMBARER LAGUN-TISCH OPTIONAL
- TRUMA COMBI HEIZUNG. ELEKTRISCHE
  FUSSBODENTEMPERIERUNG UND DACHKLIMAANLAGE OPTIONAL
- DURCHDACHTER UND FUNKTIONELLER STAURAUM IN ALLEN WOHNBEREICHEN
- SOUNDBAR-SYSTEM MIT BLUETOOTH®-VERSTÄRKER UND LAUTSPRECHERN OPTIONAL

- BEQUEME SOFA-SITZGRUPPE
- **DOPPELTES PANORAMAFENSTER VORNE UND DACHFENSTER** FÜR LICHT UND BELÜFTUNG
- DIMMBARE LED LEUCHTEN
- LEICHT ZUGÄNGLICHER STAURAUM
- **ERGONOMISCHES MÖBELDESIGN** MIT ABGERUNDETEM PROFIL
- HERD MIT 2 KOCHFELDERN UND INTEGRIERTES SPÜLBECKEN
- DURCHDACHTER STAURAUM MIT GROSSVOLUMIGEN SCHUBLADEN
- AUSZIEHBARE ARBEITSPLATTENVERLÄNGERUNG OPTIONAL BEI 391 LH
- ABSORBERKÜHLSCHRANK (133 L) DOPPELSEITIG ZU ÖFFNEN. BACKOFEN OPTIONAL