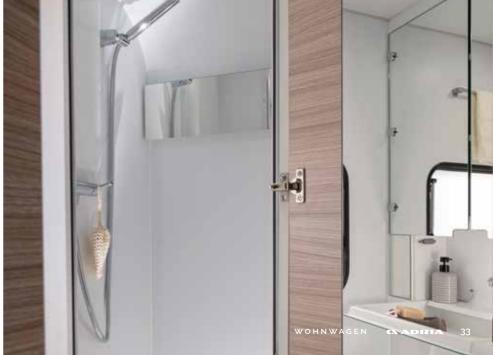

Großzügiges **Badezimmer**, das auf Platz und Komfort ausgelegt ist. Elegantes Design für ein großes Raumgefühl. Gleichzeitig funktional ausgestattet mit Dusche, Toilette, Waschbecken, Spiegel und Stauraum. Praktische Beleuchtung und Belüftung.

- BETTEN IN VERSCHIEDENEN FORMATEN
- QUALITATIV HOCHWERTIGE FEDERKERN-MATRATZEN
- ORGANISIERTE UND ELEGANTE **STAURAUMLÖSUNGEN**
- EINSTELLBARES LICHTAMBIENTE
- GRUNDRISSE MIT ETAGENBETTEN
- GROSSES WASCHBECKEN UND SPIEGEL
- ALDE-TOWER FÜR WÄRME UND KOMFORT
- STAURAUM FÜR KULTURSACHEN UND KLEINERE GEGENSTÄNDE
- | **ELEGANTE BELEUCHTUNG** FÜR ANGENEHMES AMBIENTE