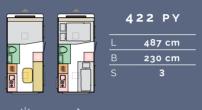

### AVIVA

| • | 472 PK |
|---|--------|
| L | 528 cm |
| В | 230 cm |
| S | 6      |
|   |        |

| 563 PT |        |  |
|--------|--------|--|
| L      | 645 cm |  |
| В      | 245 cm |  |
| S      | 6/7    |  |
|        |        |  |
|        |        |  |