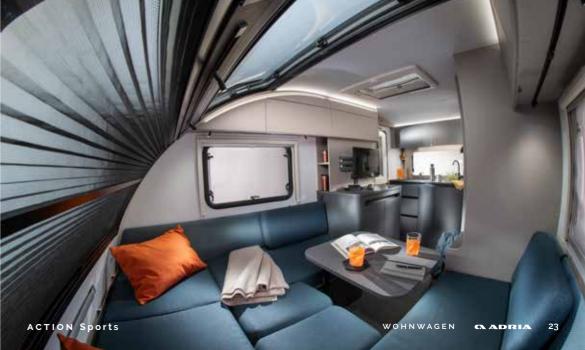

### ACTION

SETZT NEUE MASSSTÄBE DAFÜR, WAS IN EINEM KOMPAKTEN WOHNWAGEN MÖGLICH IST. DIE IKONISCHE FORM WURDE MODERNISIERT UND BLEIBT TROTZDEM UNVERKENNBAR. INNEN ERWARTET SIE EINE VÖLLIG NEUE WELT: BIS INS DETAIL DURCHDACHTES DESIGN UND CLEVERE RAUMNUTZUNG BIETEN MEHR KOMFORT UND FLEXIBLE WOHNLÖSUNGEN, DIE LUST AUF ABENTEUER MACHEN.

## Mit allen Sinnen erleben.

Genießen Sie flexibles, praktisches und komfortables Wohnen in diesen kompakten Wohnwagen. Neu, aber mit der gleichen DNA wie das beliebte Original.

Der ikonische ACTION wurde komplett neu gestaltet: in zwei eigenständigen Kategorien mit vertrauter, aber neu interpretierter Form und einem Innenraum, der dank cleverer Raumlösung viel größer wirkt, als es von außen den Anschein hat.

Neues Interieurdesign: beim ACTION ruhig und mit einer Farbpalette mit warmen Farbtönen, beim ACTION Sports cool und mit gedeckten, kräftigeren Farben. Beide überzeugen mit neuem Möbeldesign und neuen Materialien.

#### **ACTION Sports**

ACTION Sports mit hellgrauer Außenfarbe, sportlichen Grafikelementen und Applikationen in Graphit-Grau.

Setzen Sie auf den sportlichen Offroad Look, mit integrierter Dachreling und schwarzen Griffen. Erhöhtes, semi offroad AL-KO-Fahrgestell und Big Foot Stützfüße. Robuste 15"-Räder (schwarze 15" Leichtmetallräder optional).