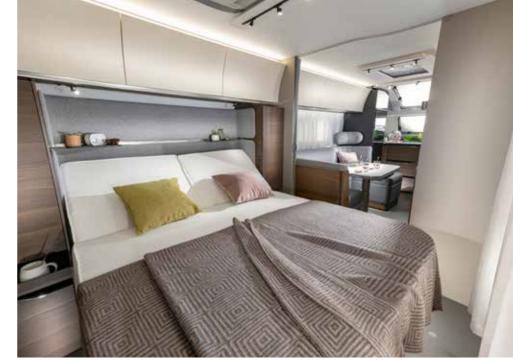

Schlafzimmer mit Betten in verschiedenen Formaten (grundrissabhängig)

– für erholsamen Schlaf. Hoch positionierte, dennoch leicht zugängliche Betten mit Premium-Evopore®-Matratzen (auch bei Etagenbetten, sofern vorhanden).

- EVOPORE® QUALITÄTSMATRATZEN SERIENMÄSSIG
- HÖHERE, DENNOCH LEICHT ZUGÄNGLICHE BETTEN FÜR MEHR KOMFORT, MIT STAURAUM DARUNTER GRUNDRISSABHÄNGIG
- NEUES KOPFTEIL MIT TEXTILBEZUG
- EINZEL- UND DOPPELBETTEN. FAMILIEN-GRUNDRISSE MIT ETAGENBETTEN / KINDERZIMMER
- GROSSES WASCHBECKEN MIT SCHWARZER ARMATUR GRUNDRISSABHÄNGIG, BELEUCHTETER SPIEGEL
- NEUER WASCHTISCH IN MARMOROPTIK
- ALDE DUSCHTURM BEI ALDE WARMWASSERHEIZUNG
- MULTIFUNKTIONALE PROFILSCHIENEN, ABLAGEN UND STAURAUM