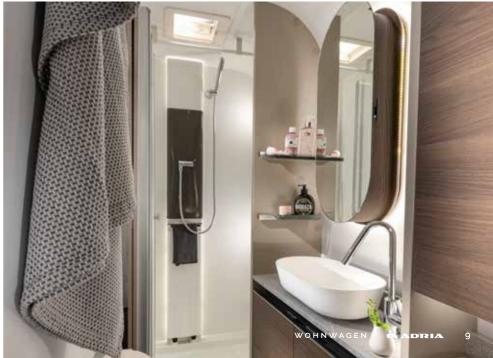

Großzügiges **Badezimmer**, das auf Platz und Komfort ausgelegt ist. Elegantes Design für ein großes Raumgefühl. Gleichzeitig funktional ausgestattet mit Dusche, Toilette, Waschbecken, Spiegel und Stauraum. Praktische Beleuchtung und Belüftung.

- BETTEN IN VERSCHIEDENEN FORMATEN
- QUALITATIV HOCHWERTIGE FEDERKERN-MATRATZEN
- ORGANISIERTE UND ELEGANTE **STAURAUMLÖSUNGEN**
- EINSTELLBARES LICHTAMBIENTE
- GRUNDRISSE MIT ETAGENBETTEN
- GROSSES WASCHBECKEN UND SPIEGEL
- ALDE-TOWER FÜR WÄRME UND KOMFORT
- STAURAUM FÜR KULTURSACHEN UND KLEINERE GEGENSTÄNDE
- | **ELEGANTE BELEUCHTUNG** FÜR ANGENEHMES AMBIENTE

Individuell steuerbare Beleuchtung. Praktischer Stauraum für kleinere Gegenstände.

Neue Badezimmer mit Platz und Komfort.

Die Badgestaltung ist auf eine optimale Raumausnutzung ausgelegt, mit Duschturm, Toilette und großem Waschbecken <sup>GRUNDRISSABHÄNHIG</sup> sowie guter Beleuchtung, Spiegel und Stauraum.

- EVOPORE® QUALITÄTSMATRATZEN SERIENMÄSSIG
- HÖHERE, DENNOCH LEICHT ZUGÄNGLICHE BETTEN FÜR MEHR KOMFORT, MIT STAURAUM DARUNTER GRUNDRISSABHÄNGIG
- NEUES KOPFTEIL MIT TEXTILBEZUG
- EINZEL- UND DOPPELBETTEN. FAMILIEN-GRUNDRISSE MIT ETAGENBETTEN / KINDERZIMMER
- GROSSES WASCHBECKEN MIT SCHWARZER ARMATUR GRUNDRISSABHÄNGIG, BELEUCHTETER SPIEGEL
- NEUER WASCHTISCH IN MARMOROPTIK
- ALDE DUSCHTURM BEI ALDE WARMWASSERHEIZUNG
- MULTIFUNKTIONALE PROFILSCHIENEN, ABLAGEN UND STAURAUM