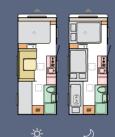

### ALPINA

UNSERE PREMIUM WOHNWAGEN, DESIGNT FÜR PERFORMANCE UND DEN GANZJÄHRIGEN EINSATZ.

UNVERWECHSELBARE AERODYNAMISCHE ADRIA SILHOUETTE, EXTRAGROSSES PANORAMAFENSTER BEI DEN MEISTEN GRUNDRISSEN UND OFFENES, STILVOLLES UND KOMFORTABLES WOHNRAUMKONZEPT.

- | WOHNEN IM ATRIUM-STIL MIT EXTRAGROSSEM 'IN-LINE' PANORAMAFENSTER BEI DEN MEISTEN GRUNDRISSEN
- SOUNDSYSTEM MIT BLUETOOTH®-VERSTÄRKER
- KOMFORTABLE **TEMPERATURREGELUNG** MIT ALDE WARMWASSER HEIZUNG UND ALDE FUSSBODENHEIZUNG
- ORGANISIERTER **STAURAUM** ÜBERALL