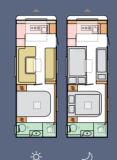

#### KISSEN OPTIONAL

**BEIGE EUPHONY** 

DECKE OPTIONAL

100 % MERINO WOLLE

PASTEL BLOOMS

**GRACEFUL FROST** 

Grundrisse Eine Auswahl an Grundrissen, von denen einer bestimmt auch zu Ihnen passt!

| 663 HT |        |  |
|--------|--------|--|
| L      | 735 cm |  |
| В      | 246 cm |  |
| S      | 4/5    |  |
|        |        |  |

|   | 663 PT |  |  |
|---|--------|--|--|
| L | 735 cm |  |  |
| В | 246 cm |  |  |
| S | 6/7    |  |  |
|   |        |  |  |

|   | 763 UK |  |  |
|---|--------|--|--|
| L | 833 cm |  |  |
| В | 246 cm |  |  |
| S | 8/9    |  |  |
|   |        |  |  |

| g | 903 HT |  |  |
|---|--------|--|--|
| L | 964 cm |  |  |
| В | 246 cm |  |  |
| S | 5/8    |  |  |
|   |        |  |  |