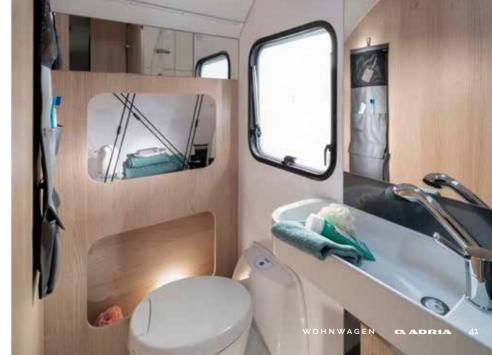

Großzügiges **Badezimmer**, das auf Platz und Komfort ausgelegt ist. Elegantes Design für ein großes Raumgefühl. Gleichzeitig funktional ausgestattet mit Dusche, Toilette, Waschbecken, Spiegel und Stauraum. Praktische Beleuchtung und Belüftung.

- BETTEN IN VERSCHIEDENEN FORMATEN
- QUALITATIV HOCHWERTIGE FEDERKERN-MATRATZEN
- ORGANISIERTE UND ELEGANTE **STAURAUMLÖSUNGEN**
- EINSTELLBARES LICHTAMBIENTE
- GRUNDRISSE MIT ETAGENBETTEN
- GROSSES WASCHBECKEN UND SPIEGEL
- ALDE-TOWER FÜR WÄRME UND KOMFORT
- STAURAUM FÜR KULTURSACHEN UND KLEINERE GEGENSTÄNDE
- | **ELEGANTE BELEUCHTUNG** FÜR ANGENEHMES AMBIENTE