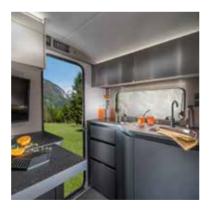

#### Frleben Sie moderne Wohnräume.

Viel Platz und ein bequemes Sofa mit eleganten Kopfstützen erwarten Sie im Wohnzimmer. Das Sofa lässt sich unkompliziert zu einem zusätzlichen Bett umbauen.

Elegante und funktionale **Küche** mit solider Arbeitsplatte, integriertem Kochfeld und Spüle, konkaven Schränken, Schubladen mit großem Fassungsvermögen und hochwertigen Geräten.

Alles ist genau dort, wo es sein soll. Perfekt für die Zubereitung von Speisen und Getränken für ein gemütliches Beisammensein!

- GROSSES 'IN-LINE' PANORAMAFENSTER BEI DEN MEISTEN GRUNDRISSEN
- DINETTE MIT KOMFORTABLEN SITZGELEGENHEITEN
- | ELEGANTE, MULTIFUNKTIONALE KOPFSTÜTZKISSEN
- EXKLUSIVER LOUNGE SESSEL OPTIONAL & GRUNDRISSABHÄNGIG
- ELEGANTE KONKAVE DACHHÄNGESCHRÄNKE MIT GROSSEM FASSUNGSVERMÖGEN
- GROSSZÜGIGE ARBEITSFLÄCHE MIT HOLZSCHNEIDEBRETT
- I INTEGRIERTE SPÜLE UND **HERD MIT DREI KOCHFELDERN**
- ORGANISIERTER ARBEITSBEREICH UND STAURAUM
- HOCHWERTIGE GERÄTE
- BACKOFEN SERIENMÄSSIG