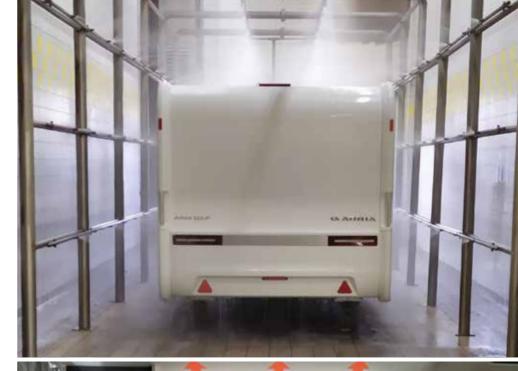

### Konstruktion

ADRIA's einzigartige 'Comprex'-Bauweise kombiniert die Torsionsfestigkeit von Holz, die Haltbarkeit von Polyurethan und die feuchtigkeitsabweisenden Eigenschaften von Polyester. **Robuste Aufbaukonstruktion** mit Außenhaut Dach, Wand und Boden in GfK bei ALPINA, ADORA, ACTION und ACTION Sports. Bei ALTEA sind die Außenhaut Dach und Wand in GfK gehalten, der AVIVA hat eine GfK Außenhaut im Dach- und eine Aluminium Außenhaut im Wandbereich. Ideale Fahrgestellintegration mit leistungsfähigem AL-KO Fahrgestell für sichere Handhabung und optimales Gewichtsmanagement.

Klare Linien und die auf aerodynamischen Prinzipien basierenden Lösungen unserer neuen Wohnwagen-Generation sorgen für einen verbesserten Luftstrom und geringeren Widerstand beim Ziehen, für mehr Effizienz.

### AL-KO