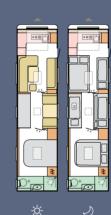

#### KISSEN OPTIONAL

**BEIGE EUPHONY** 

DECKE OPTIONAL

100 % MERINO WOLLE

PASTEL BLOOMS

**GRACEFUL FROST** 

Grundrisse Eine Auswahl an Grundrissen, von denen einer bestimmt auch zu Ihnen passt!

| 663 HT |        |  |
|--------|--------|--|
| L      | 735 cm |  |
| В      | 246 cm |  |
| S      | 4/5    |  |
|        |        |  |

|   | 663 PT |  |  |
|---|--------|--|--|
| L | 735 cm |  |  |
| В | 246 cm |  |  |
| S | 6/7    |  |  |
|   |        |  |  |

|   | 763 UK |  |  |
|---|--------|--|--|
| L | 833 cm |  |  |
| В | 246 cm |  |  |
| S | 8/9    |  |  |
|   |        |  |  |

| g | 903 HT |  |  |
|---|--------|--|--|
| L | 964 cm |  |  |
| В | 246 cm |  |  |
| S | 5/8    |  |  |
|   |        |  |  |