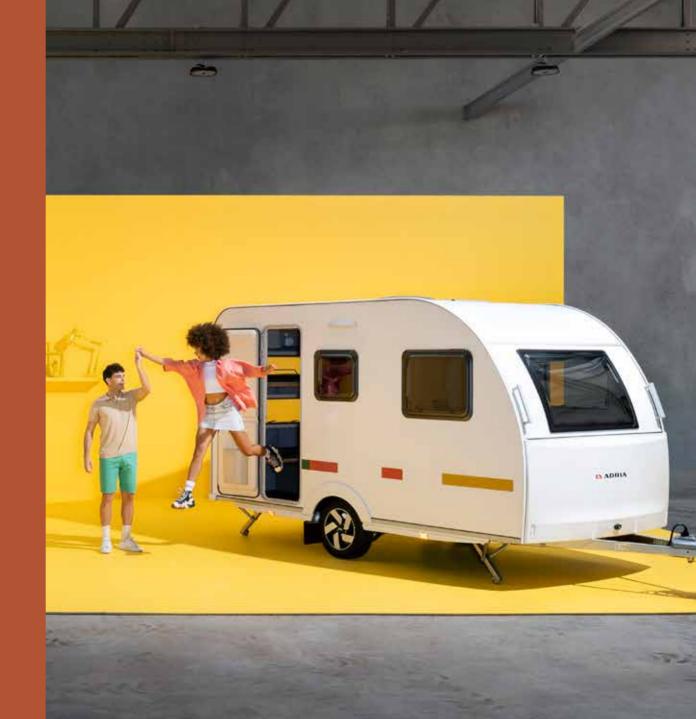

### ACTION

SETZT NEUE MASSSTÄBE DAFÜR, WAS IN EINEM KOMPAKTEN WOHNWAGEN MÖGLICH IST. DIE IKONISCHE FORM WURDE MODERNISIERT UND BLEIBT TROTZDEM UNVERKENNBAR. INNEN ERWARTET SIE EINE VÖLLIG NEUE WELT: BIS INS DETAIL DURCHDACHTES DESIGN UND CLEVERE RAUMNUTZUNG BIETEN MEHR KOMFORT UND FLEXIBLE WOHNLÖSUNGEN, DIE LUST AUF ABENTEUER MACHEN.

ZWEI EIGENSTÄNDIGE NEUE CARAVANS MIT DEM ORIGINALEN ACTION CHARAKTER. BEREIT FÜR DIE AUSZEIT?

Mind. Set. ACTION.

## Mit allen Sinnen erleben.

Genießen Sie flexibles, praktisches und komfortables Wohnen in diesen kompakten Wohnwagen. Neu, aber mit der gleichen DNA wie das beliebte Original.

Der ikonische ACTION wurde komplett neu gestaltet: in zwei eigenständigen Kategorien mit vertrauter, aber neu interpretierter Form und einem Innenraum, der dank cleverer Raumlösung viel größer wirkt, als es von außen den Anschein hat.