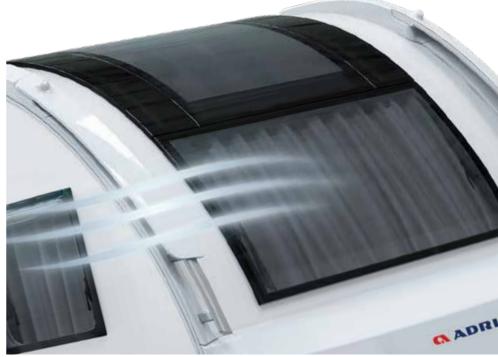

Klare Linien und die auf aerodynamischen Prinzipien basierenden Lösungen unserer neuen Wohnwagen-Generation sorgen für einen verbesserten Luftstrom und geringeren Widerstand beim Ziehen, für mehr Effizienz.

Der Komfort wird auch bei wärmeren Bedingungen gewährleistet dank **guter Luftzirkulation** und integrierter Verdunklung, einschließlich Thermoverdunklung und integrierten Blenden in unseren Panoramafenstern. Werkseitig eingebaute Klimaanlage optional erhältlich.