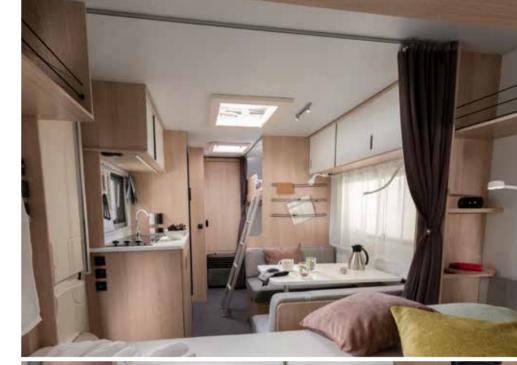

Entdecken Sie Wohnkomfort auf moderne Art.

Das großzügige **Wohnbereich** empfängt Sie mit einem bequemen Sofa, das teilweise über verstellbare Rückenlehnen verfügt – für optimalen Halt und entspannte Stunden. Der Tisch ist flexibel einstellbar und ermöglicht einen unkomplizierten Umbau des Dinette-Bereichs in einen zusätzlichen Schlafbereich.

Stilvoll gestaltete **Küche** mit robuster Arbeitsfläche in eleganter Marmoroptik, Kochfeld, Spüle, praktischen Schubladen mit Push-Lock-Verschluss und hochwertigen Geräte mit edlen schwarzen Akzenten.

Alles ist genau da, wo es sein soll. Perfekt für das Zubereiten von Mahlzeiten und Getränken für ein gemütliches Beisammensein!

- MODERNES MÖBELDESIGN UND KLARE LINIENFÜHRUNG
- OBERSCHRÄNKE UND STAURAUM
- SITZGRUPPE MIT TEILWEISE EINSTELLBAREN RÜCKENLEHNEN FÜR OPTIMALEN KOMFORT
- VERSTELLBARER TISCH MIT TISCHPLATTE IN MARMOROPTIK
- KÜCHE MIT KOCHFELD UND SPÜLE
- KOMPRESSOR-KÜHLSCHRANK (150 L)
- SCHWARZE AKZENT-DETAILS
- BACKOFEN OPTIONAL, GRUNDRISSABHÄNGIG