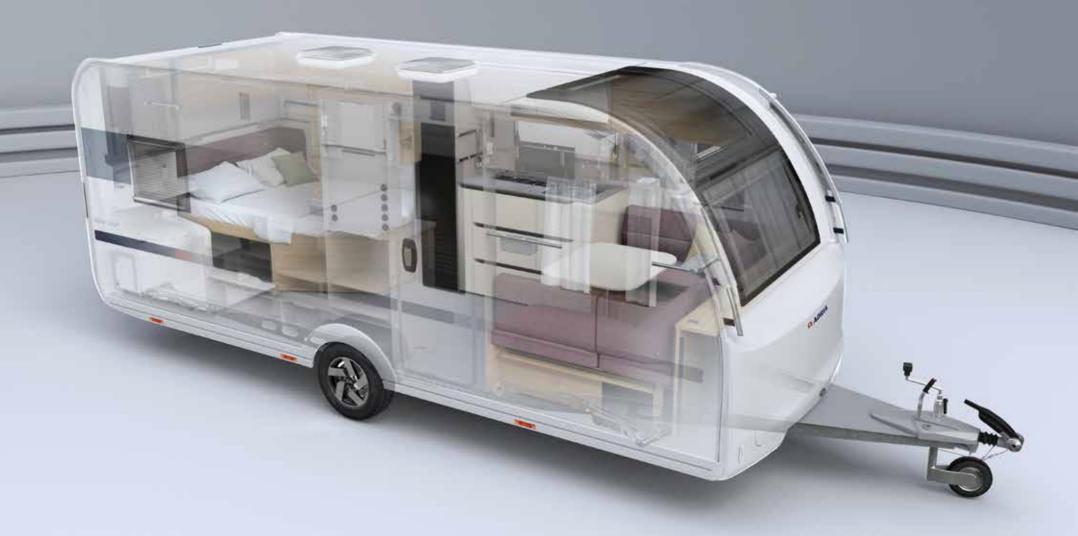

### ALPINA

UNSERE PREMIUM WOHNWAGEN, DESIGNT FÜR PERFORMANCE UND DEN GANZJÄHRIGEN EINSATZ.

UNVERWECHSELBARE AERODYNAMISCHE ADRIA SILHOUETTE, EXTRAGROSSES PANORAMAFENSTER BEI DEN MEISTEN GRUNDRISSEN UND OFFENES, STILVOLLES UND KOMFORTABLES WOHNRAUMKONZEPT.

## Mit allen Sinnen erleben.

Unterwegs zuhause sein und sich rundum wohlfühlen. Dafür sind unsere Wohnwagen gemacht.

Der ALPINA sorgt mit seiner ausgewogenen Mischung aus zeitlosem und modernem Design sowie seinem stilvollen, komfortablen und offenen Wohnraumkonzept für ein **Wohngefühl wie zuhause**.

- | WOHNEN IM ATRIUM-STIL MIT EXTRAGROSSEM 'IN-LINE' PANORAMAFENSTER BEI DEN MEISTEN GRUNDRISSEN
- SOUNDSYSTEM MIT BLUETOOTH®-VERSTÄRKER
- KOMFORTABLE **TEMPERATURREGELUNG** MIT ALDE WARMWASSER HEIZUNG UND ALDE FUSSBODENHEIZUNG
- ORGANISIERTER **STAURAUM** ÜBERALL

#### Frleben Sie moderne Wohnräume.

Viel Platz und ein bequemes Sofa mit eleganten Kopfstützen erwarten Sie im Wohnzimmer. Das Sofa lässt sich unkompliziert zu einem zusätzlichen Bett umbauen.

Elegante und funktionale **Küche** mit solider Arbeitsplatte, integriertem Kochfeld und Spüle, konkaven Schränken, Schubladen mit großem Fassungsvermögen und hochwertigen Geräten.

Alles ist genau dort, wo es sein soll. Perfekt für die Zubereitung von Speisen und Getränken für ein gemütliches Beisammensein!

- GROSSES 'IN-LINE' PANORAMAFENSTER BEI DEN MEISTEN GRUNDRISSEN
- DINETTE MIT KOMFORTABLEN SITZGELEGENHEITEN
- | ELEGANTE, MULTIFUNKTIONALE KOPFSTÜTZKISSEN
- EXKLUSIVER LOUNGE SESSEL OPTIONAL & GRUNDRISSABHÄNGIG
- ELEGANTE KONKAVE DACHHÄNGESCHRÄNKE MIT GROSSEM FASSUNGSVERMÖGEN
- GROSSZÜGIGE ARBEITSFLÄCHE MIT HOLZSCHNEIDEBRETT
- I INTEGRIERTE SPÜLE UND **HERD MIT DREI KOCHFELDERN**
- ORGANISIERTER ARBEITSBEREICH UND STAURAUM
- HOCHWERTIGE GERÄTE
- BACKOFEN SERIENMÄSSIG

Schlafzimmer mit Betten in verschiedenen Formaten GRUNDRISSABHÄNGIG für eine erholsame Nachtruhe. Leicht zugängliche Betten in einer komfortablen Höhe, qualitativ hochwertige Matratzen. Einstellbare Beleuchtung und durchdachter Stauraum für kleinere Gegenstände.

Großzügiges **Badezimmer**, das auf Platz und Komfort ausgelegt ist. Elegantes Design für ein großes Raumgefühl. Gleichzeitig funktional ausgestattet mit Dusche, Toilette, Waschbecken, Spiegel und Stauraum. Praktische Beleuchtung und Belüftung.

- BETTEN IN VERSCHIEDENEN FORMATEN
- QUALITATIV HOCHWERTIGE FEDERKERN-MATRATZEN
- ORGANISIERTE UND ELEGANTE **STAURAUMLÖSUNGEN**
- EINSTELLBARES LICHTAMBIENTE
- GRUNDRISSE MIT ETAGENBETTEN
- GROSSES WASCHBECKEN UND SPIEGEL
- ALDE-TOWER FÜR WÄRME UND KOMFORT
- STAURAUM FÜR KULTURSACHEN UND KLEINERE GEGENSTÄNDE
- | **ELEGANTE BELEUCHTUNG** FÜR ANGENEHMES AMBIENTE