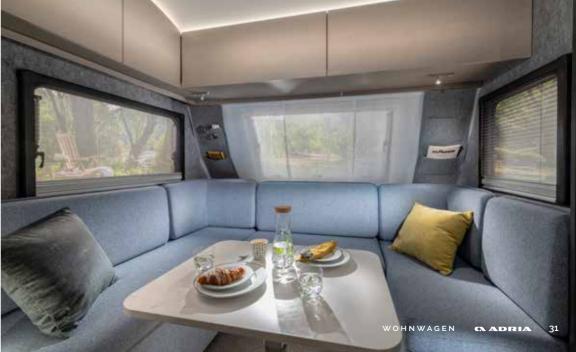

## Mit allen Sinnen erleben.

Unterwegs zuhause sein und sich rundum wohlfühlen. Dafür sind unsere Wohnwagen gemacht.

Der ALPINA sorgt mit seiner ausgewogenen Mischung aus zeitlosem und modernem Design sowie seinem stilvollen, komfortablen und offenen Wohnraumkonzept für ein **Wohngefühl wie zuhause**.

- | WOHNEN IM ATRIUM-STIL MIT EXTRAGROSSEM 'IN-LINE' PANORAMAFENSTER BEI DEN MEISTEN GRUNDRISSEN
- SOUNDSYSTEM MIT BLUETOOTH®-VERSTÄRKER
- KOMFORTABLE **TEMPERATURREGELUNG** MIT ALDE WARMWASSER HEIZUNG UND ALDE FUSSBODENHEIZUNG
- ORGANISIERTER **STAURAUM** ÜBERALL

#### Frleben Sie moderne Wohnräume.

Viel Platz und ein bequemes Sofa mit eleganten Kopfstützen erwarten Sie im Wohnzimmer. Das Sofa lässt sich unkompliziert zu einem zusätzlichen Bett umbauen.

Elegante und funktionale **Küche** mit solider Arbeitsplatte, integriertem Kochfeld und Spüle, konkaven Schränken, Schubladen mit großem Fassungsvermögen und hochwertigen Geräten.

Alles ist genau dort, wo es sein soll. Perfekt für die Zubereitung von Speisen und Getränken für ein gemütliches Beisammensein!

- GROSSES 'IN-LINE' PANORAMAFENSTER BEI DEN MEISTEN GRUNDRISSEN
- DINETTE MIT KOMFORTABLEN SITZGELEGENHEITEN
- | ELEGANTE, MULTIFUNKTIONALE KOPFSTÜTZKISSEN
- EXKLUSIVER LOUNGE SESSEL OPTIONAL & GRUNDRISSABHÄNGIG
- ELEGANTE KONKAVE DACHHÄNGESCHRÄNKE MIT GROSSEM FASSUNGSVERMÖGEN
- GROSSZÜGIGE ARBEITSFLÄCHE MIT HOLZSCHNEIDEBRETT
- I INTEGRIERTE SPÜLE UND **HERD MIT DREI KOCHFELDERN**
- ORGANISIERTER ARBEITSBEREICH UND STAURAUM
- HOCHWERTIGE GERÄTE
- BACKOFEN SERIENMÄSSIG