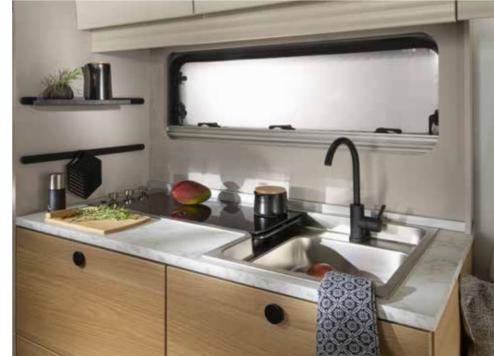

#### Frleben Sie moderne Wohnräume.

Viel Platz und ein bequemes Sofa mit eleganten Kopfstützen erwarten Sie im Wohnzimmer. Das Sofa lässt sich unkompliziert zu einem zusätzlichen Bett umbauen.

Elegante und funktionale **Küche** mit solider Arbeitsplatte, integriertem Kochfeld und Spüle, konkaven Schränken, Schubladen mit großem Fassungsvermögen und hochwertigen Geräten.

Alles ist genau dort, wo es sein soll. Perfekt für die Zubereitung von Speisen und Getränken für ein gemütliches Beisammensein!

- GROSSES 'IN-LINE' PANORAMAFENSTER BEI DEN MEISTEN GRUNDRISSEN
- DINETTE MIT KOMFORTABLEN SITZGELEGENHEITEN
- | ELEGANTE, MULTIFUNKTIONALE KOPFSTÜTZKISSEN
- EXKLUSIVER LOUNGE SESSEL OPTIONAL & GRUNDRISSABHÄNGIG
- ELEGANTE KONKAVE DACHHÄNGESCHRÄNKE MIT GROSSEM FASSUNGSVERMÖGEN
- GROSSZÜGIGE ARBEITSFLÄCHE MIT HOLZSCHNEIDEBRETT
- I INTEGRIERTE SPÜLE UND **HERD MIT DREI KOCHFELDERN**
- ORGANISIERTER ARBEITSBEREICH UND STAURAUM
- HOCHWERTIGE GERÄTE
- BACKOFEN SERIENMÄSSIG