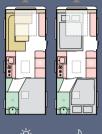

#### KISSEN OPTIONAL

**BEIGE EUPHONY** 

DECKE OPTIONAL

100 % MERINO WOLLE

PASTEL BLOOMS

**GRACEFUL FROST** 

Grundrisse Eine Auswahl an Grundrissen, von denen einer bestimmt auch zu Ihnen passt!

| 663 HT |        |  |
|--------|--------|--|
| L      | 735 cm |  |
| В      | 246 cm |  |
| S      | 4/5    |  |
|        |        |  |

|   | 663 PT |  |  |
|---|--------|--|--|
| L | 735 cm |  |  |
| В | 246 cm |  |  |
| S | 6/7    |  |  |
|   |        |  |  |

|   | 763 UK |  |  |
|---|--------|--|--|
| L | 833 cm |  |  |
| В | 246 cm |  |  |
| S | 8/9    |  |  |
|   |        |  |  |

| g | 903 HT |  |  |
|---|--------|--|--|
| L | 964 cm |  |  |
| В | 246 cm |  |  |
| S | 5/8    |  |  |
|   |        |  |  |