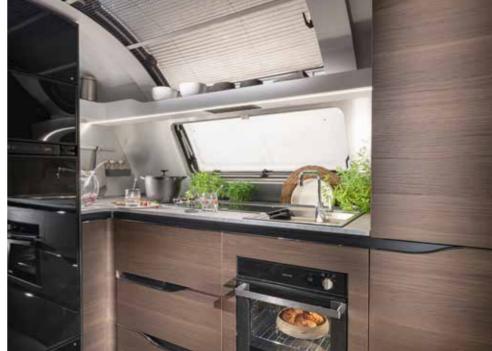

Stilvoll gestaltete **Küche** mit robuster Arbeitsfläche in eleganter Marmoroptik, Kochfeld, Spüle, praktischen Schubladen mit Push-Lock-Verschluss und hochwertigen Geräte mit edlen schwarzen Akzenten.

Alles ist genau da, wo es sein soll. Perfekt für das Zubereiten von Mahlzeiten und Getränken für ein gemütliches Beisammensein!

- MODERNES MÖBELDESIGN UND KLARE LINIENFÜHRUNG
- OBERSCHRÄNKE UND STAURAUM
- SITZGRUPPE MIT TEILWEISE EINSTELLBAREN RÜCKENLEHNEN FÜR OPTIMALEN KOMFORT
- VERSTELLBARER TISCH MIT TISCHPLATTE IN MARMOROPTIK
- KÜCHE MIT KOCHFELD UND SPÜLE
- KOMPRESSOR-KÜHLSCHRANK (150 L)
- SCHWARZE AKZENT-DETAILS
- BACKOFEN OPTIONAL, GRUNDRISSABHÄNGIG