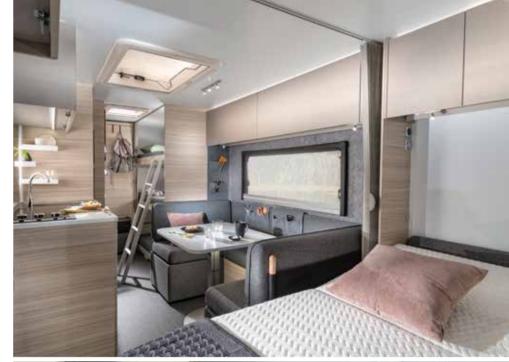

Entdecken Sie Wohnkomfort auf moderne Art.

Das großzügige **Wohnbereich** empfängt Sie mit einem bequemen Sofa, das teilweise über verstellbare Rückenlehnen verfügt – für optimalen Halt und entspannte Stunden. Der Tisch ist flexibel einstellbar und ermöglicht einen unkomplizierten Umbau des Dinette-Bereichs in einen zusätzlichen Schlafbereich.

Stilvoll gestaltete **Küche** mit robuster Arbeitsfläche in eleganter Marmoroptik, Kochfeld, Spüle, praktischen Schubladen mit Push-Lock-Verschluss und hochwertigen Geräte mit edlen schwarzen Akzenten.

Alles ist genau da, wo es sein soll. Perfekt für das Zubereiten von Mahlzeiten und Getränken für ein gemütliches Beisammensein!

- MODERNES MÖBELDESIGN UND KLARE LINIENFÜHRUNG
- OBERSCHRÄNKE UND STAURAUM
- SITZGRUPPE MIT TEILWEISE EINSTELLBAREN RÜCKENLEHNEN FÜR OPTIMALEN KOMFORT
- VERSTELLBARER TISCH MIT TISCHPLATTE IN MARMOROPTIK
- KÜCHE MIT KOCHFELD UND SPÜLE
- KOMPRESSOR-KÜHLSCHRANK (150 L)
- SCHWARZE AKZENT-DETAILS
- BACKOFEN OPTIONAL, GRUNDRISSABHÄNGIG

Schlafzimmer mit Betten in verschiedenen Formaten (grundrissabhängig)

– für erholsamen Schlaf. Hoch positionierte, dennoch leicht zugängliche Betten mit Premium-Evopore®-Matratzen (auch bei Etagenbetten, sofern vorhanden).