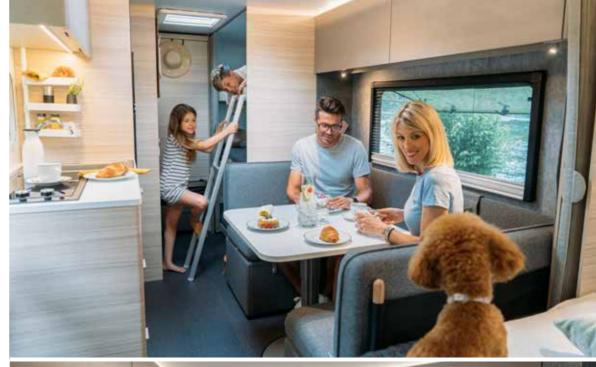

#### DESIGNED FOR LIVING

Freiheit spüren und ganz Nahe an der Natur sein: in einem vielseitigen, bis ins Detail durchdachten Wohnraum, der zum Entspannen, Erleben und Genießen einlädt.

Mit hochwertigen Geräten ausgestattete **Küche.** Alles ist genau da, wo es sein soll. Perfekt für das Zubereiten von Mahlzeiten und Getränken für ein gemütliches Beisammensein!

- BEQUEME SOFA-SITZGRUPPE
- **DOPPELTES PANORAMAFENSTER VORNE UND DACHFENSTER** FÜR LICHT UND BELÜFTUNG
- DIMMBARE LED LEUCHTEN
- LEICHT ZUGÄNGLICHER STAURAUM
- **ERGONOMISCHES MÖBELDESIGN** MIT ABGERUNDETEM PROFIL
- HERD MIT 2 KOCHFELDERN UND INTEGRIERTES SPÜLBECKEN
- DURCHDACHTER STAURAUM MIT GROSSVOLUMIGEN SCHUBLADEN
- AUSZIEHBARE ARBEITSPLATTENVERLÄNGERUNG OPTIONAL BEI 391 LH
- ABSORBERKÜHLSCHRANK (133 L) DOPPELSEITIG ZU ÖFFNEN. BACKOFEN OPTIONAL

Multifunktionaler **Wohnraum** mit bequemer Sitzgruppe.
Unkomplizierter Bettumbau in verschiedenen Größen <sup>391 LH</sup> mit Schlafplätzen für 2 bis 3 Personen. Je nach Bettgröße lässt sich weiterhin der Sitzbereich nutzen.