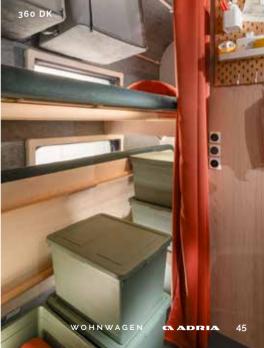

### STATIONÄR & TRAGBAR

Eingebaute Einheiten: Kompressorkühlschrank, Spülbecken, Duschraum mit Cassettentoilette, 40 l Frischwassertank, Warmwasserboiler 230 V.

Tragbare Schränke und Aufbewahrungsboxen, beweglicher Tisch.

## NATÜRLICH & ROBUST

Massive Holzträger und stilvolle Stauraumhalterungen. KOMFORT
UND
FLEXIBILITÄT