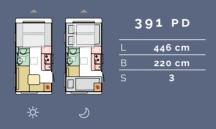

### Grundrisse

Eine Auswahl an Grundrissen, von denen einer bestimmt auch zu Ihnen passt!

L = Länge | B = Breite | S = Schlafplätze

\* Da sich die Wohnwagen dieser Baureihe zum Zeitpunkt der Katalogerstellung im Homologationsprozess befanden, sind alle Angaben vorläufig und können geringfügigen Änderungen unterliegen. Bitte wenden Sie sich an Ihren ADRIA Händler für technische Spezifikationen und Details.

Multifunktionaler **Wohnraum** mit bequemer Sitzgruppe.
Unkomplizierter Bettumbau in verschiedenen Größen <sup>391 LH</sup> mit Schlafplätzen für 2 bis 3 Personen. Je nach Bettgröße lässt sich weiterhin der Sitzbereich nutzen.

- BEQUEME SOFA-SITZGRUPPE
- PRAKTISCHES SCHIEBESYSTEM, FÜR DEN UNKOMPLIZIERTEN UMBAU ZUM BETT 391 LH
- VERSTELLBARE LESELEUCHTEN
- MEHRERE STECKDOSEN UND USB ANSCHLÜSSE
- SCHIEBETÜR UND SCHWENKWAND FÜR OPTIMALE RAUMNUTZUNG
- | GROSSES WASCHBECKEN MIT SCHWARZER ARMATUR
- DURCHDACHTES LICHTSYSTEM UND STAURAUM
- AUSSENDUSCHE