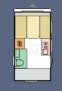

## AVIVA LITE

EIN LEICHTER UND KREATIVER
WOHNWAGEN. VOLLWERTIG,
FLEXIBEL UND GLEICHZEITIG AUF
DAS WESENTLICHE REDUZIERT.

Smart & Easy

### STATIONÄR & TRAGBAR

Eingebaute Einheiten: Kompressorkühlschrank, Spülbecken, Duschraum mit Cassettentoilette, 40 l Frischwassertank, Warmwasserboiler 230 V.

Tragbare Schränke und Aufbewahrungsboxen, beweglicher Tisch.