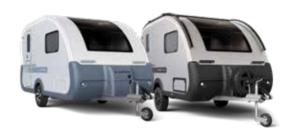

### ACTION

SETZT NEUE MASSSTÄBE DAFÜR, WAS IN EINEM KOMPAKTEN WOHNWAGEN MÖGLICH IST. DIE IKONISCHE FORM WURDE MODERNISIERT UND BLEIBT TROTZDEM UNVERKENNBAR. INNEN ERWARTET SIE EINE VÖLLIG NEUE WELT: BIS INS DETAIL DURCHDACHTES DESIGN UND CLEVERE RAUMNUTZUNG BIETEN MEHR KOMFORT UND FLEXIBLE WOHNLÖSUNGEN, DIE LUST AUF ABENTEUER MACHEN.

ZWEI EIGENSTÄNDIGE NEUE CARAVANS MIT DEM ORIGINALEN ACTION CHARAKTER. BEREIT FÜR DIE AUSZEIT?

Mind. Set. ACTION.

## Mit allen Sinnen erleben.

Genießen Sie flexibles, praktisches und komfortables Wohnen in diesen kompakten Wohnwagen. Neu, aber mit der gleichen DNA wie das beliebte Original.

Der ikonische ACTION wurde komplett neu gestaltet: in zwei eigenständigen Kategorien mit vertrauter, aber neu interpretierter Form und einem Innenraum, der dank cleverer Raumlösung viel größer wirkt, als es von außen den Anschein hat.