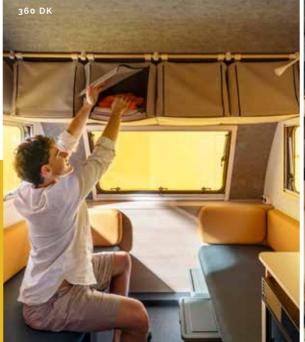

### STATIONÄR & TRAGBAR

Eingebaute Einheiten: Kompressorkühlschrank, Spülbecken, Duschraum mit Cassettentoilette, 40 l Frischwassertank, Warmwasserboiler 230 V.

Tragbare Schränke und Aufbewahrungsboxen, beweglicher Tisch.

## NATÜRLICH & ROBUST

Massive Holzträger und stilvolle Stauraumhalterungen. KOMFORT
UND
FLEXIBILITÄT