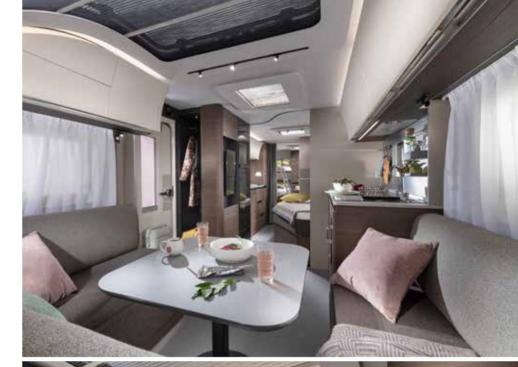

## Mit allen Sinnen erleben.

Unsere durchdacht gestalteten Wohnwagen sorgen dafür, dass Sie sich auch unterwegs rundum wohlfühlen. Die Innenräume sind offen gehalten, bieten viel Platz und überzeugen mit einem eleganten Stil.

Der ADORA präsentiert sich mit einem neuen Innendesign und hebt das mobile Wohnen auf ein neues Niveau – natürlich, lichtdurchflutet und stilvoll. Jeder Wohnbereich wurde bis ins Detail optimiert, um Ihnen Komfort und praktische Lösungen zu bieten.

Entdecken Sie Wohnkomfort auf moderne Art.

Das großzügige **Wohnbereich** empfängt Sie mit einem bequemen Sofa, das teilweise über verstellbare Rückenlehnen verfügt – für optimalen Halt und entspannte Stunden. Der Tisch ist flexibel einstellbar und ermöglicht einen unkomplizierten Umbau des Dinette-Bereichs in einen zusätzlichen Schlafbereich.