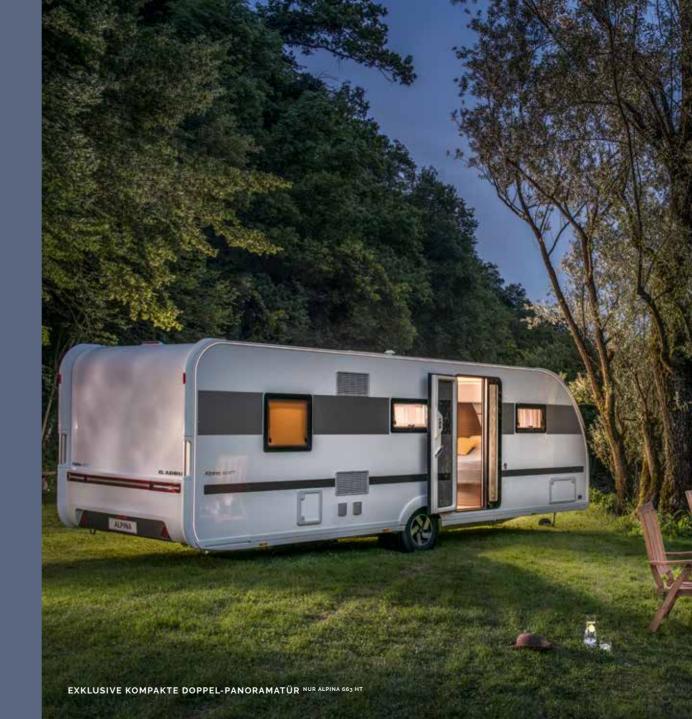

### CADRIA 60

WOHNWAGEN 2026

### ALPINA

UNSERE PREMIUM WOHNWAGEN, DESIGNT FÜR PERFORMANCE UND DEN GANZJÄHRIGEN EINSATZ.

UNVERWECHSELBARE AERODYNAMISCHE ADRIA SILHOUETTE, EXTRAGROSSES PANORAMAFENSTER BEI DEN MEISTEN GRUNDRISSEN UND OFFENES, STILVOLLES UND KOMFORTABLES WOHNRAUMKONZEPT.

Designed for performance.