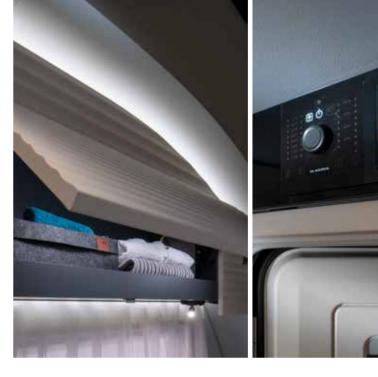

#### LICHTDESIGN

Vielseitiges Beleuchtungskonzept, einschließlich LED-, Spot-Leuchten und Ambientelicht.

#### ORGANISATION

Hervorragend organisierter Stauraum mit großen Schränken, Garderoben und innovativen Lösungen in allen Wohnräumen.

#### MULTIMEDIA

Durchdachte Lösungen mit einem modernen, benutzerfreundlichen digitalen Bedienfeld und einer Reihe von Multimedialösungen, darunter ein hochwertiges Soundsystem mit Bluetooth®-Verstärker und versteckten Lautsprechern, TV-Anschluss und -Halterung sowie mehrere USB-Anschlüsse.

#### MACH PLUS

Die ADRIA APP **MACH Plus** nutzt LTE und Bluetooth® für die lokale Steuerung der wichtigsten Funktionen (Bedienfeld, Heizung, Klimaanlage\*, Kühlschrank, Wasserpumpe, Wassertankstände und Batteriestatus). MACH Plus liefert zudem ein individualisiertes Benutzerhandbuch, Nivellierungsinformationen und wichtige technische Daten. Fernbedienung nur möglich mit einer optionalen Sim-Karte.