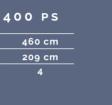

### AVIVA LITE

414 cm

209 cm

| 3 | 60 DK  |
|---|--------|
| L | 414 cm |
| В | 209 cm |
|   | 4      |

6/7