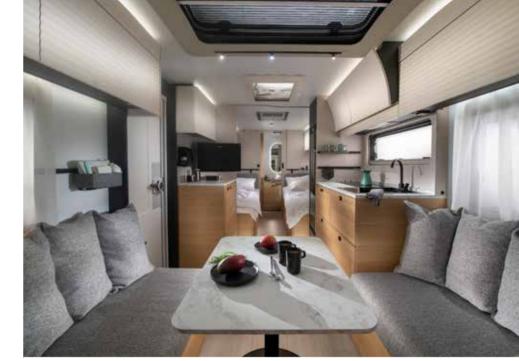

## Mit allen Sinnen erleben.

Unterwegs zuhause sein und sich rundum wohlfühlen. Dafür sind unsere Wohnwagen gemacht.

Der ALPINA sorgt mit seiner ausgewogenen Mischung aus zeitlosem und modernem Design sowie seinem stilvollen, komfortablen und offenen Wohnraumkonzept für ein **Wohngefühl wie zuhause**.

- | WOHNEN IM ATRIUM-STIL MIT EXTRAGROSSEM 'IN-LINE' PANORAMAFENSTER BEI DEN MEISTEN GRUNDRISSEN
- SOUNDSYSTEM MIT BLUETOOTH®-VERSTÄRKER
- KOMFORTABLE **TEMPERATURREGELUNG** MIT ALDE WARMWASSER HEIZUNG UND ALDE FUSSBODENHEIZUNG
- ORGANISIERTER **STAURAUM** ÜBERALL

#### Frleben Sie moderne Wohnräume.

Viel Platz und ein bequemes Sofa mit eleganten Kopfstützen erwarten Sie im Wohnzimmer. Das Sofa lässt sich unkompliziert zu einem zusätzlichen Bett umbauen.

Elegante und funktionale **Küche** mit solider Arbeitsplatte, integriertem Kochfeld und Spüle, konkaven Schränken, Schubladen mit großem Fassungsvermögen und hochwertigen Geräten.

Alles ist genau dort, wo es sein soll. Perfekt für die Zubereitung von Speisen und Getränken für ein gemütliches Beisammensein!

- GROSSES 'IN-LINE' PANORAMAFENSTER BEI DEN MEISTEN GRUNDRISSEN
- DINETTE MIT KOMFORTABLEN SITZGELEGENHEITEN
- | ELEGANTE, MULTIFUNKTIONALE KOPFSTÜTZKISSEN
- EXKLUSIVER LOUNGE SESSEL OPTIONAL & GRUNDRISSABHÄNGIG
- ELEGANTE KONKAVE DACHHÄNGESCHRÄNKE MIT GROSSEM FASSUNGSVERMÖGEN
- GROSSZÜGIGE ARBEITSFLÄCHE MIT HOLZSCHNEIDEBRETT
- I INTEGRIERTE SPÜLE UND **HERD MIT DREI KOCHFELDERN**
- ORGANISIERTER ARBEITSBEREICH UND STAURAUM
- HOCHWERTIGE GERÄTE
- BACKOFEN SERIENMÄSSIG