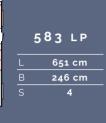

### AVIVA

| • | 472 PK |
|---|--------|
| L | 528 cm |
| В | 230 cm |
| S | 6      |
|   |        |

| 563 PT |        |  |
|--------|--------|--|
| L      | 645 cm |  |
| В      | 245 cm |  |
| S      | 6/7    |  |
|        |        |  |
|        |        |  |