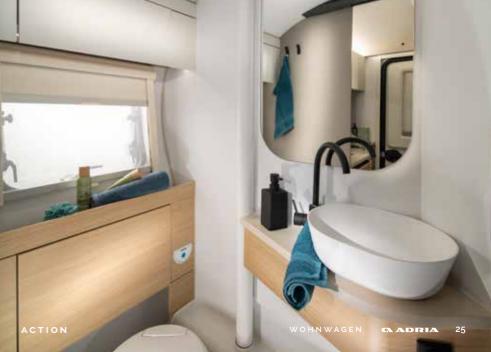

Auf Platz und Komfort ausgelegtes **Badezimmer**, gut beleuchtet und belüftetet. Die durchdachte Badgestaltung holt dank innovativer Schwenkwand das Maximum aus dem vorhandenen Platz heraus: separate Dusche und Badezimmer mit Toilette, festem Waschbecken, Spiegel und Stauraum.

- BEQUEME SOFA-SITZGRUPPE
- PRAKTISCHES SCHIEBESYSTEM, FÜR DEN UNKOMPLIZIERTEN UMBAU ZUM BETT 391 LH
- VERSTELLBARE LESELEUCHTEN
- MEHRERE STECKDOSEN UND USB ANSCHLÜSSE
- SCHIEBETÜR UND SCHWENKWAND FÜR OPTIMALE RAUMNUTZUNG
- | GROSSES WASCHBECKEN MIT SCHWARZER ARMATUR
- DURCHDACHTES LICHTSYSTEM UND STAURAUM
- AUSSENDUSCHE