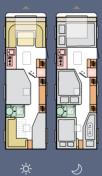

### Grundrisse

Eine Auswahl an Grundrissen, von denen einer bestimmt auch zu Ihnen passt!

### AVIVA

| • | 472 PK |
|---|--------|
| L | 528 cm |
| В | 230 cm |
| S | 6      |
|   |        |

| 563 PT |        |  |
|--------|--------|--|
| L      | 645 cm |  |
| В      | 245 cm |  |
| S      | 6/7    |  |
|        |        |  |
|        |        |  |

### AVIVA LITE

414 cm

209 cm

| 3 | 60 DK  |
|---|--------|
| L | 414 cm |
| В | 209 cm |
|   | 4      |

6/7