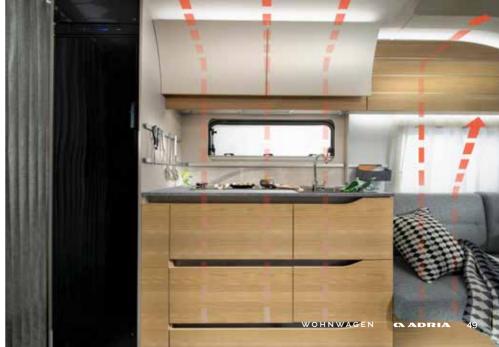

## Klimatisierung

Unsere Produkte bieten eine optimale Wärmeleistung mit fortschrittlicher Isolierung und einem präzisen Luftstromsystem. In umfangreichen Klimakammertests werden alle Funktionen geprüft und die Systeme so optimiert, dass auch bei niedrigen Außentemperaturen ein angenehmes Raumklima mit funktionsfähigen Wassersystemen gegeben ist.

Der Komfort wird auch bei wärmeren Bedingungen gewährleistet dank **guter Luftzirkulation** und integrierter Verdunklung, einschließlich Thermoverdunklung und integrierten Blenden in unseren Panoramafenstern. Werkseitig eingebaute Klimaanlage optional erhältlich.