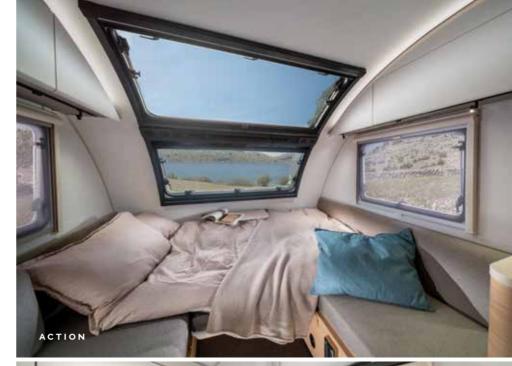

- DOPPELTES PANORAMAFENSTER FÜR MEHR TAGESLICHT UND EIN GROSSES RAUMGEFÜHL
- WANDMONTIERTER ABLAGETISCH UND FREISTEHENDER
  TISCH. AN DER SITZBANK MONTIERTER, DREH-UND
  HERAUSNEHMBARER LAGUN-TISCH OPTIONAL
- TRUMA COMBI HEIZUNG. ELEKTRISCHE
  FUSSBODENTEMPERIERUNG UND DACHKLIMAANLAGE OPTIONAL
- DURCHDACHTER UND FUNKTIONELLER STAURAUM IN ALLEN WOHNBEREICHEN
- SOUNDBAR-SYSTEM MIT BLUETOOTH®-VERSTÄRKER UND LAUTSPRECHERN OPTIONAL

- BEQUEME SOFA-SITZGRUPPE
- **DOPPELTES PANORAMAFENSTER VORNE UND DACHFENSTER** FÜR LICHT UND BELÜFTUNG
- DIMMBARE LED LEUCHTEN
- LEICHT ZUGÄNGLICHER STAURAUM
- **ERGONOMISCHES MÖBELDESIGN** MIT ABGERUNDETEM PROFIL
- HERD MIT 2 KOCHFELDERN UND INTEGRIERTES SPÜLBECKEN
- DURCHDACHTER STAURAUM MIT GROSSVOLUMIGEN SCHUBLADEN
- AUSZIEHBARE ARBEITSPLATTENVERLÄNGERUNG OPTIONAL BEI 391 LH
- ABSORBERKÜHLSCHRANK (133 L) DOPPELSEITIG ZU ÖFFNEN. BACKOFEN OPTIONAL