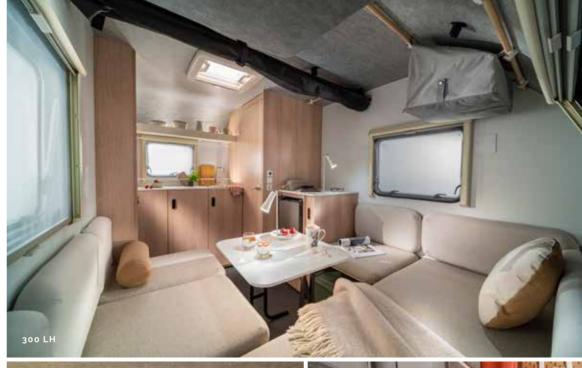

#### Frleben Sie moderne Wohnräume.

Viel Platz und ein bequemes Sofa mit eleganten Kopfstützen erwarten Sie im Wohnzimmer. Das Sofa lässt sich unkompliziert zu einem zusätzlichen Bett umbauen.

Elegante und funktionale **Küche** mit solider Arbeitsplatte, integriertem Kochfeld und Spüle, konkaven Schränken, Schubladen mit großem Fassungsvermögen und hochwertigen Geräten.

Alles ist genau dort, wo es sein soll. Perfekt für die Zubereitung von Speisen und Getränken für ein gemütliches Beisammensein!

- GROSSES 'IN-LINE' PANORAMAFENSTER BEI DEN MEISTEN GRUNDRISSEN
- DINETTE MIT KOMFORTABLEN SITZGELEGENHEITEN
- | ELEGANTE, MULTIFUNKTIONALE KOPFSTÜTZKISSEN
- EXKLUSIVER LOUNGE SESSEL OPTIONAL & GRUNDRISSABHÄNGIG
- ELEGANTE KONKAVE DACHHÄNGESCHRÄNKE MIT GROSSEM FASSUNGSVERMÖGEN
- GROSSZÜGIGE ARBEITSFLÄCHE MIT HOLZSCHNEIDEBRETT
- I INTEGRIERTE SPÜLE UND **HERD MIT DREI KOCHFELDERN**
- ORGANISIERTER ARBEITSBEREICH UND STAURAUM
- HOCHWERTIGE GERÄTE
- BACKOFEN SERIENMÄSSIG