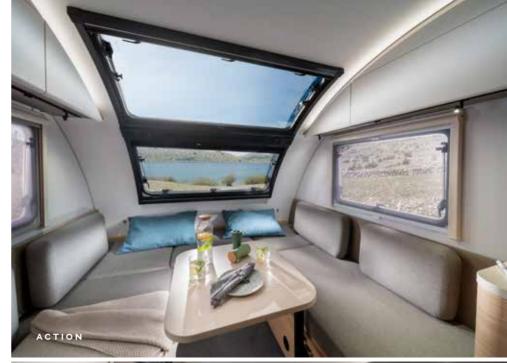

- DOPPELTES PANORAMAFENSTER FÜR MEHR TAGESLICHT UND EIN GROSSES RAUMGEFÜHL
- WANDMONTIERTER ABLAGETISCH UND FREISTEHENDER
  TISCH. AN DER SITZBANK MONTIERTER, DREH-UND
  HERAUSNEHMBARER LAGUN-TISCH OPTIONAL
- TRUMA COMBI HEIZUNG. ELEKTRISCHE
  FUSSBODENTEMPERIERUNG UND DACHKLIMAANLAGE OPTIONAL
- DURCHDACHTER UND FUNKTIONELLER STAURAUM IN ALLEN WOHNBEREICHEN
- SOUNDBAR-SYSTEM MIT BLUETOOTH®-VERSTÄRKER UND LAUTSPRECHERN OPTIONAL

- BEQUEME SOFA-SITZGRUPPE
- **DOPPELTES PANORAMAFENSTER VORNE UND DACHFENSTER** FÜR LICHT UND BELÜFTUNG
- DIMMBARE LED LEUCHTEN
- LEICHT ZUGÄNGLICHER STAURAUM
- **ERGONOMISCHES MÖBELDESIGN** MIT ABGERUNDETEM PROFIL
- HERD MIT 2 KOCHFELDERN UND INTEGRIERTES SPÜLBECKEN
- DURCHDACHTER STAURAUM MIT GROSSVOLUMIGEN SCHUBLADEN
- AUSZIEHBARE ARBEITSPLATTENVERLÄNGERUNG OPTIONAL BEI 391 LH
- ABSORBERKÜHLSCHRANK (133 L) DOPPELSEITIG ZU ÖFFNEN. BACKOFEN OPTIONAL