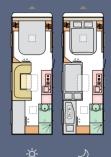

#### KISSEN OPTIONAL

**BEIGE EUPHONY** 

DECKE OPTIONAL

100 % MERINO WOLLE

PASTEL BLOOMS

**GRACEFUL FROST** 

Grundrisse Eine Auswahl an Grundrissen, von denen einer bestimmt auch zu Ihnen passt!

| 663 HT |        |  |
|--------|--------|--|
| L      | 735 cm |  |
| В      | 246 cm |  |
| S      | 4/5    |  |
|        |        |  |

|   | 663 PT |  |  |
|---|--------|--|--|
| L | 735 cm |  |  |
| В | 246 cm |  |  |
| S | 6/7    |  |  |
|   |        |  |  |

|   | 763 UK |  |  |
|---|--------|--|--|
| L | 833 cm |  |  |
| В | 246 cm |  |  |
| S | 8/9    |  |  |
|   |        |  |  |

| g | 903 HT |  |  |
|---|--------|--|--|
| L | 964 cm |  |  |
| В | 246 cm |  |  |
| S | 5/8    |  |  |
|   |        |  |  |