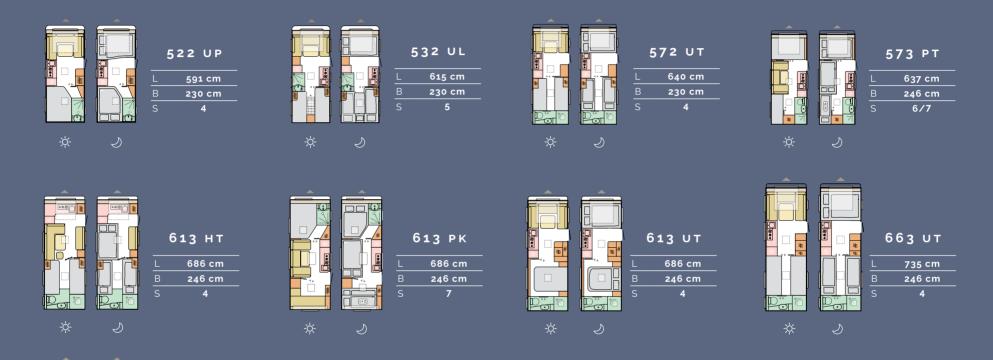

#### KISSEN OPTIONAL

**BEIGE EUPHONY** 

DECKE OPTIONAL

100 % MERINO WOLLE

PASTEL BLOOMS

**GRACEFUL FROST** 

Grundrisse Eine Auswahl an Grundrissen, von denen einer bestimmt auch zu Ihnen passt!

| 663 HT |        |  |
|--------|--------|--|
| L      | 735 cm |  |
| В      | 246 cm |  |
| S      | 4/5    |  |
|        |        |  |

|   | 663 PT |  |  |
|---|--------|--|--|
| L | 735 cm |  |  |
| В | 246 cm |  |  |
| S | 6/7    |  |  |
|   |        |  |  |

|   | 763 UK |  |  |
|---|--------|--|--|
| L | 833 cm |  |  |
| В | 246 cm |  |  |
| S | 8/9    |  |  |
|   |        |  |  |

| g | 903 HT |  |  |
|---|--------|--|--|
| L | 964 cm |  |  |
| В | 246 cm |  |  |
| S | 5/8    |  |  |
|   |        |  |  |

### Grundrisse

Eine Auswahl an Grundrissen, von denen einer bestimmt auch zu Ihnen passt!

L = Länge | B = Breite | S = Schlafplätze

\* Da sich die Wohnwagen dieser Baureihe zum Zeitpunkt der Katalogerstellung im Homologationsprozess befanden, sind alle Angaben vorläufig und können geringfügigen Änderungen unterliegen. Bitte wenden Sie sich an Ihren ADRIA Händler für technische Spezifikationen und Details.