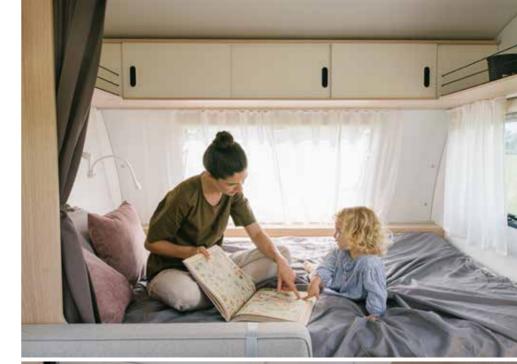

Schlafzimmer mit Betten in verschiedenen Formaten GRUNDRISSABHÄNGIG für eine erholsame Nachtruhe. Leicht zugängliche Betten in einer komfortablen Höhe, qualitativ hochwertige Matratzen. Einstellbare Beleuchtung und durchdachter Stauraum für kleinere Gegenstände.

- BETTEN IN VERSCHIEDENEN FORMATEN
- QUALITATIV HOCHWERTIGE FEDERKERN-MATRATZEN
- ORGANISIERTE UND ELEGANTE **STAURAUMLÖSUNGEN**
- EINSTELLBARES LICHTAMBIENTE
- GRUNDRISSE MIT ETAGENBETTEN
- GROSSES WASCHBECKEN UND SPIEGEL
- ALDE-TOWER FÜR WÄRME UND KOMFORT
- STAURAUM FÜR KULTURSACHEN UND KLEINERE GEGENSTÄNDE
- | **ELEGANTE BELEUCHTUNG** FÜR ANGENEHMES AMBIENTE