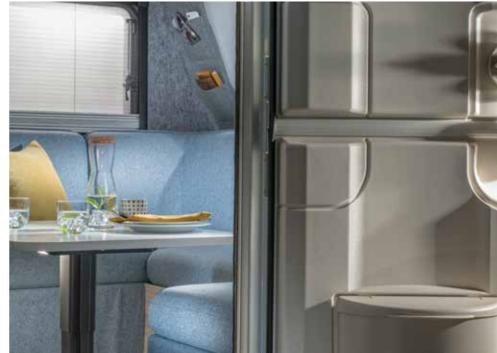

Entdecken Sie Wohnkomfort auf moderne Art.

Das großzügige **Wohnbereich** empfängt Sie mit einem bequemen Sofa, das teilweise über verstellbare Rückenlehnen verfügt – für optimalen Halt und entspannte Stunden. Der Tisch ist flexibel einstellbar und ermöglicht einen unkomplizierten Umbau des Dinette-Bereichs in einen zusätzlichen Schlafbereich.

Alles ist genau da, wo es sein soll. Perfekt für das Zubereiten von Mahlzeiten und Getränken für ein gemütliches Beisammensein!

- MODERNES MÖBELDESIGN UND KLARE LINIENFÜHRUNG
- OBERSCHRÄNKE UND STAURAUM
- SITZGRUPPE MIT TEILWEISE EINSTELLBAREN RÜCKENLEHNEN FÜR OPTIMALEN KOMFORT
- VERSTELLBARER TISCH MIT TISCHPLATTE IN MARMOROPTIK
- KÜCHE MIT KOCHFELD UND SPÜLE
- KOMPRESSOR-KÜHLSCHRANK (150 L)
- SCHWARZE AKZENT-DETAILS
- BACKOFEN OPTIONAL, GRUNDRISSABHÄNGIG