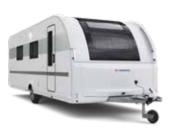

### ALPINA

UNSERE PREMIUM WOHNWAGEN, DESIGNT FÜR PERFORMANCE UND DEN GANZJÄHRIGEN EINSATZ.

UNVERWECHSELBARE AERODYNAMISCHE ADRIA SILHOUETTE, EXTRAGROSSES PANORAMAFENSTER BEI DEN MEISTEN GRUNDRISSEN UND OFFENES, STILVOLLES UND KOMFORTABLES WOHNRAUMKONZEPT.

Designed for performance.

## Mit allen Sinnen erleben.

Unterwegs zuhause sein und sich rundum wohlfühlen. Dafür sind unsere Wohnwagen gemacht.

Der ALPINA sorgt mit seiner ausgewogenen Mischung aus zeitlosem und modernem Design sowie seinem stilvollen, komfortablen und offenen Wohnraumkonzept für ein **Wohngefühl wie zuhause**.