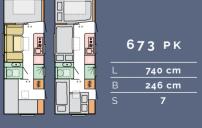

### Grundrisse

Eine Auswahl an Grundrissen, von denen einer bestimmt auch zu Ihnen passt!

L = Länge | B = Breite | S = Schlafplätze

\* Da sich die Wohnwagen dieser Baureihe zum Zeitpunkt der Katalogerstellung im Homologationsprozess befanden, sind alle Angaben vorläufig und können geringfügigen Änderungen unterliegen. Bitte wenden Sie sich an Ihren ADRIA Händler für technische Spezifikationen und Details.