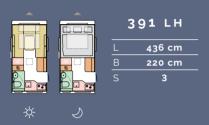

- BEQUEME SOFA-SITZGRUPPE
- **DOPPELTES PANORAMAFENSTER VORNE UND DACHFENSTER** FÜR LICHT UND BELÜFTUNG
- DIMMBARE LED LEUCHTEN
- LEICHT ZUGÄNGLICHER STAURAUM
- **ERGONOMISCHES MÖBELDESIGN** MIT ABGERUNDETEM PROFIL
- HERD MIT 2 KOCHFELDERN UND INTEGRIERTES SPÜLBECKEN
- DURCHDACHTER STAURAUM MIT GROSSVOLUMIGEN SCHUBLADEN
- AUSZIEHBARE ARBEITSPLATTENVERLÄNGERUNG OPTIONAL BEI 391 LH
- ABSORBERKÜHLSCHRANK (133 L) DOPPELSEITIG ZU ÖFFNEN. BACKOFEN OPTIONAL

Multifunktionaler **Wohnraum** mit bequemer Sitzgruppe.
Unkomplizierter Bettumbau in verschiedenen Größen <sup>391 LH</sup> mit Schlafplätzen für 2 bis 3 Personen. Je nach Bettgröße lässt sich weiterhin der Sitzbereich nutzen.