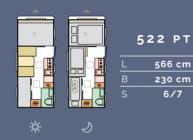

### AVIVA

| • | 472 PK |
|---|--------|
| L | 528 cm |
| В | 230 cm |
| S | 6      |
|   |        |

| 563 PT |        |  |
|--------|--------|--|
| L      | 645 cm |  |
| В      | 245 cm |  |
| S      | 6/7    |  |
|        |        |  |
|        |        |  |