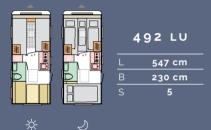

### AVIVA

| • | 472 PK |
|---|--------|
| L | 528 cm |
| В | 230 cm |
| S | 6      |
|   |        |

| 563 PT |        |  |
|--------|--------|--|
| L      | 645 cm |  |
| В      | 245 cm |  |
| S      | 6/7    |  |
|        |        |  |
|        |        |  |