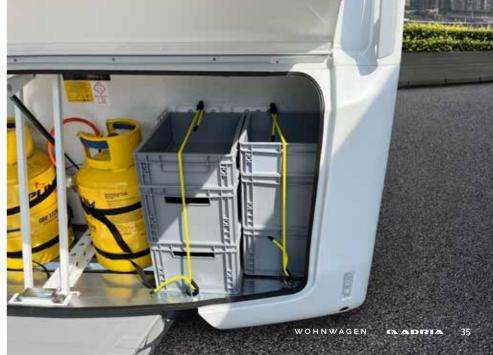

- AUSSENDESIGN DER NEUEN GENERATION, AERODYNAMISCH UND ELEGANT
- AUSSENHAUT WÄNDE, DACH UND BODEN: GFK
- LUFTDIFFUSOREN FÜR MEHR EFFIZIENZ BEIM ZIEHEN DES WOHNWAGENS
- HECKWANDGESTALTUNG MIT VOLL-LED-MULTIFUNKTIONSRÜCKLEUCHTEN
- HOCHLEISTUNGS-CHASSIS FÜR EINE EINFACHERE UND SICHERERE FAHRT
- | 'IN-LINE' PANORAMAFENSTER BEI DEN MEISTEN GRUNDRISSEN

- ANTISCHLINGERKUPPLUNG
- BREITE EINGANGSTÜR UND FLACHE FENSTER MIT DOPPEL-ACRYLGLASSCHEIBE
- METALLGRIFFE ZUM LEICHTEN MANÖVRIEREN
- VORZELTBELEUCHTUNG FÜR MEHR KOMFORT
- GROSSVOLUMIGER STAURAUM
- LED SILHOUETTENBELEUCHTUNG OPTIONAL
- 15' ADRIA LEICHTMETALLRÄDER OPTIONAL

- ADRIA LEICHTRADFELGEN IN 14\* SERIENMÄSSIG UND 15\* MIT CONTINENTAL®-REIFEN OPTIONAL
- | 'IN-LINE' PANORAMAFENSTER BEI DEN MEISTEN GRUNDRISSEN
- **BREITE EINGANGSTÜR** UND FLACHE FENSTER MIT DOPPEL-ACRYLGLASSCHEIBE
- METALLGRIFFE ZUM LEICHTEN MANÖVRIEREN
- GROSSVOLUMIGER STAURAUM FÜR GASFLASCHE UND MEHR
- NEUE LED SILHOUETTENBELEUCHTUNG OPTIONAL
- INTEGRIERTE KEDERLEISTE