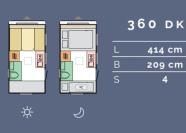

### AVIVA LITE

414 cm

209 cm

| 3 | 60 DK  |
|---|--------|
| L | 414 cm |
| В | 209 cm |
|   | 4      |

6/7