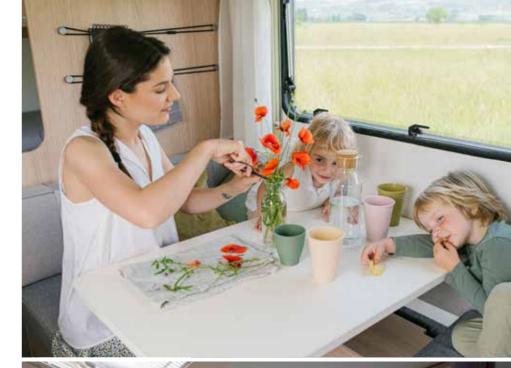

## Mit allen Sinnen erleben.

Unterwegs zuhause sein und sich rundum wohlfühlen. Dafür sind unsere Wohnwagen gemacht.

Der ALPINA sorgt mit seiner ausgewogenen Mischung aus zeitlosem und modernem Design sowie seinem stilvollen, komfortablen und offenen Wohnraumkonzept für ein **Wohngefühl wie zuhause**.

- | WOHNEN IM ATRIUM-STIL MIT EXTRAGROSSEM 'IN-LINE' PANORAMAFENSTER BEI DEN MEISTEN GRUNDRISSEN
- SOUNDSYSTEM MIT BLUETOOTH®-VERSTÄRKER
- KOMFORTABLE **TEMPERATURREGELUNG** MIT ALDE WARMWASSER HEIZUNG UND ALDE FUSSBODENHEIZUNG
- ORGANISIERTER **STAURAUM** ÜBERALL

#### Frleben Sie moderne Wohnräume.

Viel Platz und ein bequemes Sofa mit eleganten Kopfstützen erwarten Sie im Wohnzimmer. Das Sofa lässt sich unkompliziert zu einem zusätzlichen Bett umbauen.

Elegante und funktionale **Küche** mit solider Arbeitsplatte, integriertem Kochfeld und Spüle, konkaven Schränken, Schubladen mit großem Fassungsvermögen und hochwertigen Geräten.

Alles ist genau dort, wo es sein soll. Perfekt für die Zubereitung von Speisen und Getränken für ein gemütliches Beisammensein!

- GROSSES 'IN-LINE' PANORAMAFENSTER BEI DEN MEISTEN GRUNDRISSEN
- DINETTE MIT KOMFORTABLEN SITZGELEGENHEITEN
- | ELEGANTE, MULTIFUNKTIONALE KOPFSTÜTZKISSEN
- EXKLUSIVER LOUNGE SESSEL OPTIONAL & GRUNDRISSABHÄNGIG
- ELEGANTE KONKAVE DACHHÄNGESCHRÄNKE MIT GROSSEM FASSUNGSVERMÖGEN
- GROSSZÜGIGE ARBEITSFLÄCHE MIT HOLZSCHNEIDEBRETT
- I INTEGRIERTE SPÜLE UND **HERD MIT DREI KOCHFELDERN**
- ORGANISIERTER ARBEITSBEREICH UND STAURAUM
- HOCHWERTIGE GERÄTE
- BACKOFEN SERIENMÄSSIG