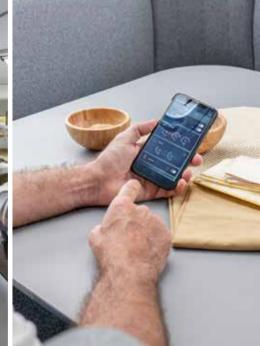

#### MACH PLUS

Die ADRIA APP **MACH Plus** nutzt LTE und Bluetooth® für die lokale Steuerung der wichtigsten Funktionen (Bedienfeld, Heizung, Klimaanlage\*, Kühlschrank, Wasserpumpe, Wassertankstände und Batteriestatus). MACH Plus liefert zudem ein individualisiertes Benutzerhandbuch, Nivellierungsinformationen und wichtige technische Daten. Fernbedienung nur möglich mit einer optionalen Sim-Karte.

#### MACH PLUS

Mit der optionalen, smarten App **MACH Plus** können Sie wichtige Fahrzeugfunktionen ganz bequem über Ihr Smartphone oder Tablet bedienen (nutzt Bluetooth® Wi-Fi und LTE für die lokale und Fernsteuerung\* der wichtigsten Funktionen sowie Zugriff auf interaktive Bedienungsanleitungen, Fahrzeuginformationen und Nivellierungsdaten und Mobile Office Wi-Fi Hotspot\*-Funktionalität).

\*SIM-Karte erforderlich; maximale Geschwindigkeit 10/1 Mbps \*\*falls Ihr Fahrzeug damit ausgestattet ist

Entdecken Sie mehr unter de adria-mobil.com/mach-app